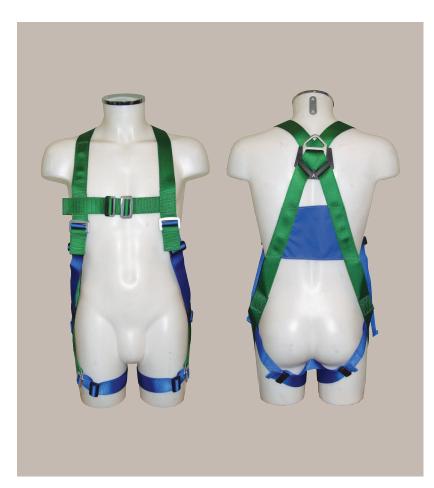

## **AB10 Single Point Harness**

Single Point Harness complete with a dorsal (rear 'D') attachment point.

Suitable for general work application where there is a risk falling.

Product Code: AB10 Conformance: BS EN 361

Max Recommended

User Weight: 150KG
Weight: 950g
Chest Size: AB10 SML
(Small, 32"-37")

AB10 STD

(Standard, 38"-45")

AB10 XL

(Large, 46"-58")

Lifespan: The maximum lifespan

of the product is 10 years from the recorded first use. The type of use and the conditions will affect the lifespan of a

product.