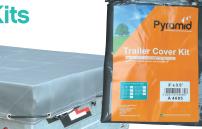

adapted it and altered it in accordance with British legislation and customer requirements. Built from heavy duty galvanised steel and with moulded mudguard's making this a robust and aesthetically pleasing product.

The medium trailer (7032) has a tipping mechanism and comes complete with a locking chain in order to lock it at various heights. All products are designed to maximise convenience by having all rear features positioned so that the product can easily be stored vertically. Ideal for storage in a confined space when not in use.

### **Titan Trailer Large**

L 285cm including hitch W 191cm with mudguard's H 90cm

Box size 200cm x 150cm

Max payload 600 Kilo Unladen weight 146 Kilo Tyre pressure 4.0 bar Tyre type 4.1/4.0-8 4PR Rim 8 x 3.75

#### 7034



### **Trailer Cover Kits**



### **Titan Trailer Medium**

L 240cm including hitch W 147cm with mudguard's H 89cm

Box size 150cm x 110cm

Max payload 400 Kilo Unladen weight 89 Kilo Tyre pressure 4.0 bar Tyre type 4.1/4.0-8 4PR Rim 8 x 3.75

7032



### Titan Trailer Small

L 170cm including hitch W 126cm with mudguard's H 82cm

Box size 110cm x 90cm

Max payload 300 Kilo Unladen weight 55 Kilo Tyre pressure 2.5 bar Tyre type 3.5-8 4PR Rim 8 x 2.75

7030

# **Titan Trailers Accessories**

### Side Extension Kit

Our side extensions have a unique 2 piece hinge design that allows the panels to be quickly attached and detached. Once attached they fold together and are secured with quick release clamps. This also allows for one side to be dropped to aid access.

Small for the 7030 trailer 7036 Medium for the 7032 trail