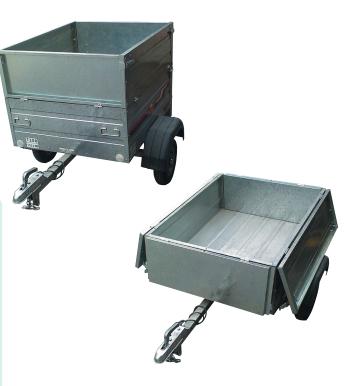

# **Titan Trailers**

The "Titan" trailer offers a high quality trailer at an unbelievably low price. We started developing this line over 2 years ago and we have continuously adapted it and altered it in accordance with British legislation and customer requirements. Built from heavy duty galvanised steel and with moulded mudguard's making this a robust and aesthetically pleasing product.

The medium trailer (7032) has a tipping mechanism and comes complete with a locking chain in order to lock it at various heights. All products are designed to maximise convenience by having all rear features positioned so that the product can easily be stored vertically. Ideal for storage in a confined space when not in use.

### **Titan Trailer Large**

L 285cm including hitch W 191cm with mudguard's H 90cm

Box size 200cm x 150cm

Max payload 600 Kilo Unladen weight 146 Kilo Tyre pressure 4.0 bar Tyre type 4.1/4.0-8 4PR Rim 8 x 3.75

### **Titan Trailer Medium**

L 240cm including hitch W 147cm with mudguard's H 89cm

Box size 150cm x 110cm

Max payload 400 Kilo Unladen weight 89 Kilo Tyre pressure 4.0 bar Tyre type 4.1/4.0-8 4PR Rim 8 x 3.75

### Titan Trailer Small

L 170cm including hitch W 126cm with mudguard's H 82cm

Box size 110cm x 90cm

Max payload 300 Kilo Unladen weight 55 Kilo Tyre pressure 2.5 bar Tyre type 3.5-8 4PR Rim 8 x 2.75

7030