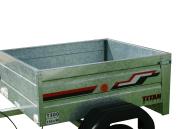

The medium trailer (7032) has a tipping mechanism and comes complete with a locking chain in order to lock it at various heights. All products are designed to maximise convenience by having all rear features positioned so that the product can easily be stored vertically. Ideal for storage in a confined space when not in use.

### **Titan Trailer Medium**

L 240cm including hitch W 147cm with mudguard's H 89cm

Box size 150cm x 110cm

Max payload 400 Kilo Unladen weight 89 Kilo Tyre pressure 4.0 bar Tyre type 4.1/4.0-8 4PR Rim 8 x 3.75