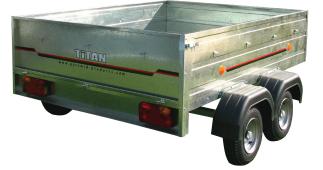

# **Titan Trailers**

The "Titan" trailer offers a high quality trailer at an unbelievably low price. We started developing this line over 2 years ago and we have continuously adapted it and altered it in accordance with British legislation and customer requirements. Built from heavy duty galvanised steel and with moulded mudguard's making this a robust and aesthetically pleasing product.

### **Titan Trailer Large**

L 285cm including hitch W 191cm with mudguard's H 90cm

Box size 200cm x 150cm

Max payload 600 Kilo Unladen weight 146 Kilo Tyre pressure 4.0 bar Tyre type 4.1/4.0-8 4PR Rim 8 x 3.75

### **Titan Trailer Medium**

L 240cm including hitch W 147cm with mudguard's H 89cm

Box size 150cm x 110cm

Max payload 400 Kilo Unladen weight 89 Kilo Tyre pressure 4.0 bar Tyre type 4.1/4.0-8 4PR Rim 8 x 3.75

### Titan Trailer Small

L 170cm including hitch W 126cm with mudguard's H 82cm

Box size 110cm x 90cm

Max payload 300 Kilo Unladen weight 55 Kilo Tyre pressure 2.5 bar Tyre type 3.5-8 4PR Rim 8 x 2.75

7030