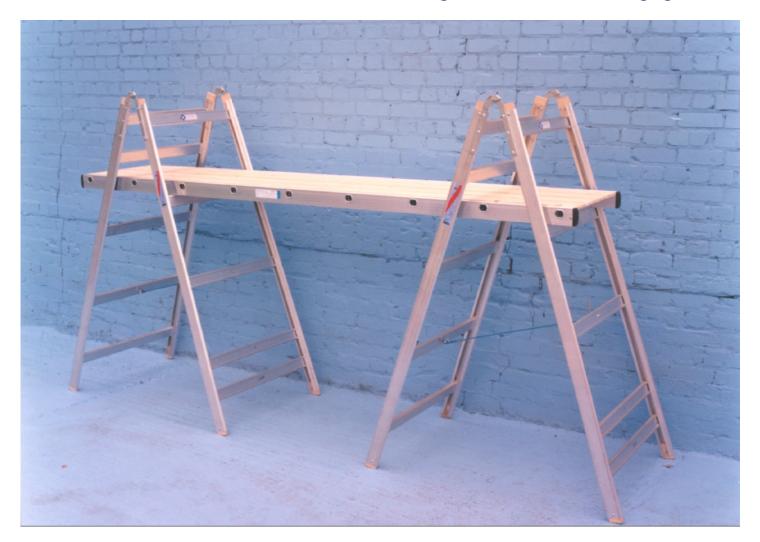

## **Clow Aluminium Trestles**

Clow Aluminium Trestles are manufactured from aluminium box section stiles and cross bars. Each trestle is hinged at the top with galvanised steel hinges to prevent over splaying. Strong tie ropes are also fitted as an added precaution.

Available in four different sizes – 6', 8 ' 10' and 12'. Designed for 600mm width stagings.

| Code | Description      | Height      | Weight |
|------|------------------|-------------|--------|
| AT6  | Clow 6' Trestle  | 1.83m (6')  | 14.1kg |
| AT8  | Clow 8' Trestle  | 2.44m (8')  | 17.2kg |
| AT10 | Clow 10' Trestle | 3.05m (10') | 21.5kg |
| AT12 | Clow 12' Trestle | 3.66m (12') | 25.8kg |