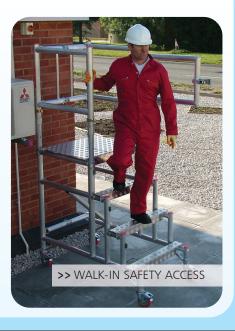

### PODIUM PLATFORM

- Safer than steps
- Folds out in a minute
- Variable platform Heights: 950mm & 1250mm
- Rigid structure
- Non-slip all aluminium construction
- **1** Telescopic handrail
- Walk-in & walk-out access
- **fully folding unit**
- No loose components

## high in quality, safety and versatility

Pop-Up Products Limited is an independent company solely engaged in the development and supply of quality access products for over 30 years

The EIGER 100 Podium Platform provides the user with a safe working platform at low-level

The unit can be used at varying heights, is fully folding and has a telescopic handrail system

#### **Features**

- **Tully folding unit**
- No loose components
- All aluminium structure
- folds out in minutes
- Non-slip steps and platform
- ★ Rigid structure
- **All round guard rail**

#### **Benefits**

- **a** Ease of transportation
- No losses
- **1** Light-weight, easy to handle
- Quick assembly
- **1** Safe access and egress
- **Stable platform**
- Safe system of work

2 Deeside Point, Tenth Avenue, Deeside Industrial Park, Deeside CH5 2UA **T** +44 (0)1244 833 933 **F** +44 (0)1244 833 934