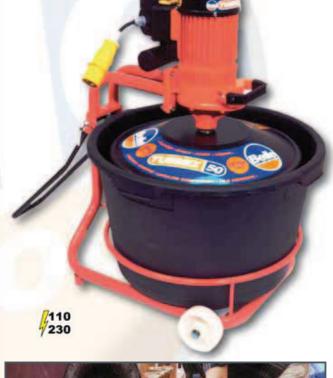

Flexible drum

Easy clean paddles

Hands free operation machine

Large mix capacity

Heavy-Duty Motor

| Model                       | Part Number | Motor Power<br>(Hp) - (kW) | Max Tub<br>Capacity (ltr) | Max Mixing<br>Capacity (Itr) | Paddle Speed<br>(rpm) | Width<br>(mm) | Height<br>(mm) | Length<br>(mm) | Weight<br>(kg) | Price<br>(£) |
|-----------------------------|-------------|----------------------------|---------------------------|------------------------------|-----------------------|---------------|----------------|----------------|----------------|--------------|
| Tubmix 50<br>Electric 230v  | 163.9.000   | 1.6 - 1.2                  | 65                        | 50                           | 55                    | 500           | 785            | 605+330        | 30             | 393          |
| Tubmix 50<br>Electric 110v  | 163.9.001   | 1.6 - 1.2                  | 65                        | 50                           | 55                    | 500           | 785            | 605+330        | 30             | 425          |
| Tubmix 50<br>Additional Tub | 163.0.061   | N/A                        | 65                        | 50                           | N/A                   | 500           | 785            | 605+330        | 2              | 16           |