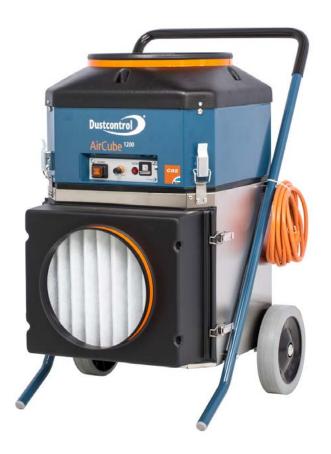

## DC AirCube 1200

The DC AirCube 1200 is a highly efficient and robust air cleaner with the ability to clean the air even in large rooms, at a rate of up to 1.060 m3/h.

The encapsulated fan housing contains a radial blower type fan that builds up high pressure across its entire flow range, which provides effective air cleaning for the entire lifetime of the filter. The speed of the fan is also continuously variable in order to save energy.

The DC AirCube 1200 is equipped with both a HEPA H13 filter that captures the smallest particles and a light that indicates when it is time to replace the filter.

## Specification

| HXWXL                    | 86x43x55 cm  |
|--------------------------|--------------|
| Weight                   | 23 kg        |
| Inlet/outlet diameter    | 25 /31.5 cm  |
| Power consumption        |              |
| 230 V                    | 385 W        |
| 115 V                    | 375 W        |
| Flow at open inlet, max* | 1660 m3/h    |
| 230 V                    | 1660 m3/h    |
| Pre-filter area **       | 0.5 m2       |
| HEPA filter area         | 5 m2         |
| Filter class             | H13          |
| Sound level              | 60-68 db (A) |
|                          |              |