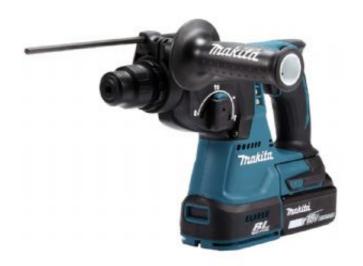

## Rotary Hammer LXT® DHR242

18V • SDS-PLUS • 24 mm • 2.0 J

Professional brushless, three-mode rotary hammer

An efficient rotary hammer for SDS-PLUS bits with an anti-vibration handle. Suitable for impact and unstressed drilling, plus chipping. Speed range of 0 – 950 min-1. Impact energy of 2.0 J and max. drilling capacity of 24 mm in concrete.

## Technical specifications

Nominal Battery Voltage 18 V
Voltage LXT 

Brushless Motor 

Impact Energy 2,0 J

Optimum Drilling Diameter Range in Concrete 

18 V

✓
6 - 12 mm

Max. Drilling Diameter in Concrete

Max. Drilling Diameter in Wood

And Max. Drilling Diameter in Steel

24 mm

27 mm

Max. Drilling Diameter in Steel

13 mm

Impacts per Minute (IPM) 0 - 4700 min<sup>-1</sup>

No load speed 0 - 950 min<sup>-1</sup>

Sound Power Level (L<sub>WA</sub>) 101 dB(A)

Sound Pressure Level (L<sub>pA</sub>) 90 dB(A)

Noise Uncertainty (K Factor) 3 dB(A) Vibration Level (3 axes), Impact Drilling 15,0 m/s<sup>2</sup>

## User benefits

- · Brushless maintenance-free and long-life motor
- Body model delivered without battery and charger.
- Battery protection circuit protects against overloading, over-discharging and over-heating