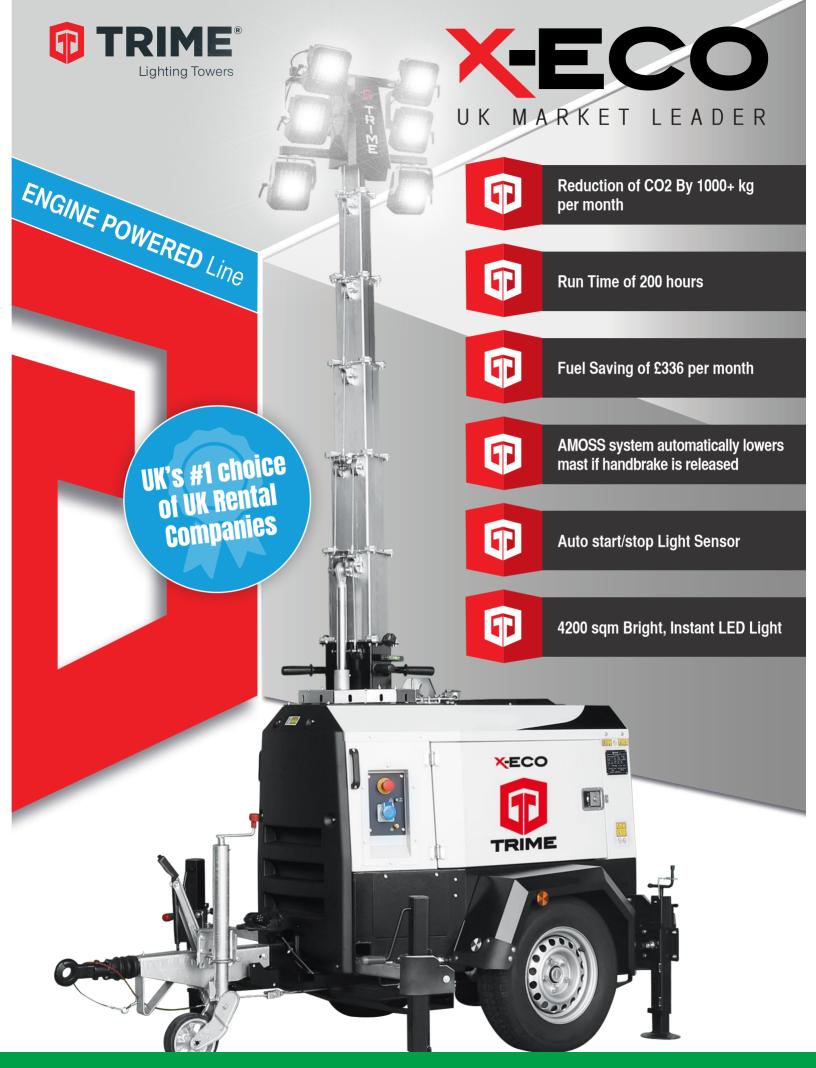

## **ENGINE POWERED** Line

## **Features**

- · Multi-directional adjustable and tiltable floodlights
- 6x160W, 48V LED lights
- 48V power between the generator and the lights
- 7 section hydraulic vertical tower 8.5 m, 340° rotatable
- · Amoss safety system
- · Galvanised metalworks
- 80 µm powder coating
- Compact dimensions for easy handling & transportability
- Central lifting eye, longitudinal and transversal forklift pockets for effective handling
- · Plug & play, colour coded cables and connectors
- · Light heads certified protection level IP67
- Guided main coiled cable to avoid damage during tower operation
- Control panel alarms for engine protection and fuel level indicator
- Circuit breaker for electrical protection against overload
- External emergency stop button
- Fully bunded tank, 110%
- · Certified wind stability up tp 110 km/h
- · 4 height adjustable stabilisers
- · On board levels for guidance during stabilisation

## Reduce your CARBON FOOTPRINT by using TRIME Lighting Towers

| Dimensions and Weight     |                    |
|---------------------------|--------------------|
| Dimensions min (mm) LxWxH | 2540 x 1390 x 2420 |
| Dimensions max (mm) LxWxH | 2540 x 1550 x 8500 |
| Weight (kg)               | 920                |

| Floodlights            |       |
|------------------------|-------|
| Туре                   | Led   |
| Power (each)           | 160W  |
| Floodlights number     | 6     |
| Options                | Timer |
| Illuminated area (sqm) | 4200  |

| Mast                      |           |
|---------------------------|-----------|
| Lifting Method            | Hydraulic |
| Maximum Height (m)        | 8.5 m     |
| Maximum Wind Speed (km/h) | 110 km/h  |
| Rotation (°)              | 340°      |

| Alternator           |               |
|----------------------|---------------|
| Model                | Synchronous   |
| Frequency (Hz)       | 50            |
| Insulation class     | Н             |
| Degree of protection | IP 23         |
| Single phase voltage | 3.5kWA - 230V |
| Auxiliary outlets    | 1.2 kVA       |

| Engine                  |             |
|-------------------------|-------------|
| Model                   | Kubota Z482 |
| Fuel                    | Diesel      |
| r.p.m.                  | 1500        |
| Tank capacity (I)       | 110         |
| Consumption (I/h)       | 0.55        |
| Running time            | 200 h       |
| Noise level (dBA) at 7m | 65          |