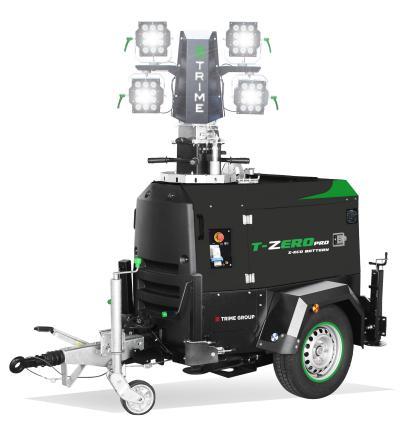

## **Features**

- · Multi-directionally adjustable and tiltable floodlights
- 8 sections hydraulic vertical tower 8,5 m, 340° rotatable
- · Standard timer for machine power on and off
- · Galvanised metalworks
- 80 µm powder coating
- · Very compact dimensions, up to 12 units per truck
- Central lifting eye and longitudinal and transversal forklift pockets for effective handling
- Plug & play, colour coded cables and connectors
- Guided main coiled cable to avoid damage during tower operation
- · Certified wind stability up to 110 km/h
- · 4 height adjustable stabilisers
- · On board levels for guidance during stabilisation
- Running time: 36hr with x 4 Batteries,
  72h with x 8 Batteries
- · 24 Vdc Battery
- Floodlights 4x100W
- Rechargeable: 11hrs with x4 Batteries, 13hrs with x8 Batteries
- · 230V 1PH built-in Battery charger

| Floodlights            |          |
|------------------------|----------|
| Туре                   | Led      |
| Power (each)           | 100W     |
| Floodlights number     | 4        |
| IP level               | 65       |
| Timer                  | Built-in |
| Illuminated area (sqm) | 2400     |

| Mast                                |           |
|-------------------------------------|-----------|
| Lifting Method                      | Hydraulic |
| Maximum Height (m)                  | 8.5 m     |
| Maximum Wind Speed (km/h)           | 110 km/h  |
| Rotation (°)                        | 340°      |
| Safety valve to raise down the mast | Yes       |