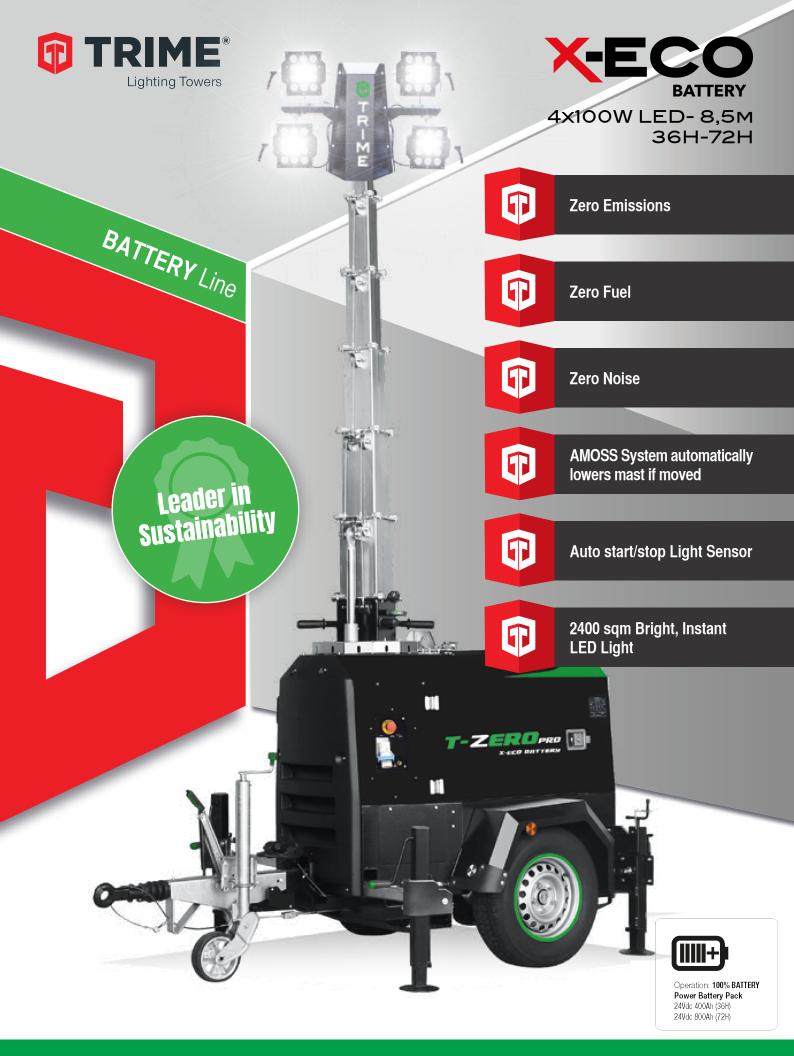

4x100W LED- 8,5M 36H-72H

## **Features**

- · Multi-directionally adjustable and tiltable floodlights
- 8 sections hydraulic vertical tower 8,5 m, 340° rotatable
- · Standard timer for machine power on and off
- · Galvanised metalworks
- 80 µm powder coating
- · Very compact dimensions, up to 12 units per truck
- Central lifting eye and longitudinal and transversal forklift pockets for effective handling
- Plug & play, colour coded cables and connectors
- Guided main coiled cable to avoid damage during tower operation
- · Certified wind stability up to 110 km/h
- · 4 height adjustable stabilisers
- · On board levels for guidance during stabilisation
- Running time: 36hr with x 4 Batteries,
  72h with x 8 Batteries
- · 24 Vdc Battery
- Floodlights 4x100W
- Rechargeable: 11hrs with x4 Batteries, 13hrs with x8 Batteries
- · 230V 1PH built-in Battery charger

## Reduce your CARBON FOOTPRINT by using TRIME Lighting Towers

| Dimensions and Weight     |                        |
|---------------------------|------------------------|
| Dimensions min (mm) LxWxH | 2540 x 1390 x 2420     |
| Dimensions max (mm) LxWxH | 2540 x 1550 x 8500     |
| Weight (kg)               | 910 (36H) - 1242 (72H) |

| Floodlights            |          |
|------------------------|----------|
| Туре                   | Led      |
| Power (each)           | 100W     |
| Floodlights number     | 4        |
| IP level               | 65       |
| Timer                  | Built-in |
| Illuminated area (sqm) | 2400     |

| Mast                                |           |
|-------------------------------------|-----------|
| Lifting Method                      | Hydraulic |
| Maximum Height (m)                  | 8.5 m     |
| Maximum Wind Speed (km/h)           | 110 km/h  |
| Rotation (°)                        | 340°      |
| Safety valve to raise down the mast | Yes       |

| Batteries                         |                                                  |  |
|-----------------------------------|--------------------------------------------------|--|
| Туре                              | AGM                                              |  |
| Power Battery pack                | 24 Vdc 400 Ah (36 hrs)<br>24 Vdc 800 Ah (72 hrs) |  |
| Running time                      | 36 h – 72 hrs                                    |  |
| Expected battery cycle            | 500                                              |  |
| Expected battery life time        |                                                  |  |
| x 4 batteries                     | 18000 hrs                                        |  |
| x 8 batteries                     | 36000 hrs                                        |  |
| Charging timewith floodlights off |                                                  |  |
| x 4 batteries                     | 8 hrs                                            |  |
| x 8 batteries                     | 11 hrs                                           |  |