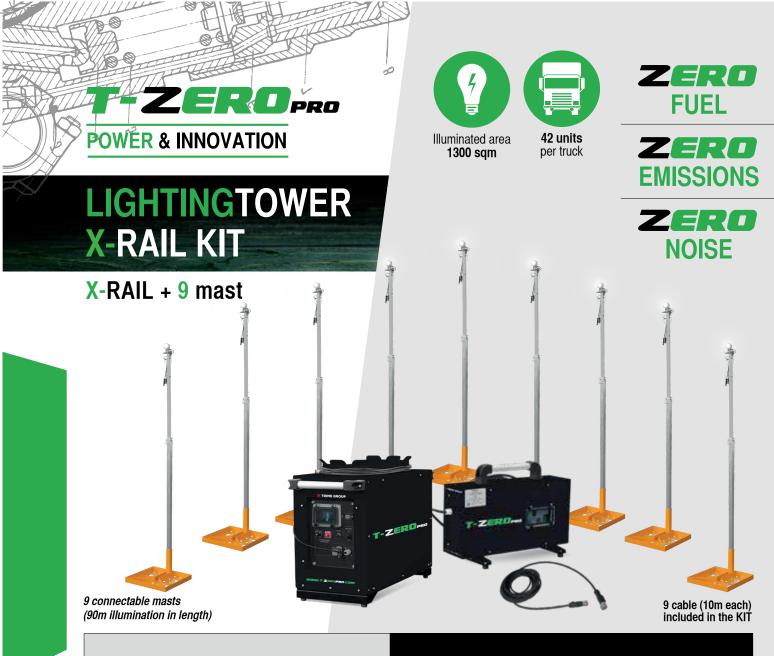

## LIGHTINGTOWER X-RAIL KIT

T-ZERO

X-RAIL + 9 mast

| Technical Data                        | X-RAIL KIT                                          |
|---------------------------------------|-----------------------------------------------------|
| Illuminated area                      | 1300 sqm (all 9 masts)                              |
| Batteries                             | 1x 25.9 Vdc 200ah Lithium                           |
| Battery pack                          | 25.9 Vdc 200ah Lithium                              |
| Recharging time                       | 3h 40                                               |
| Running time                          | 41h                                                 |
| Dimensions mm                         | (X-RAIL) 858x333x590 (Battery charger) 867x627x3120 |
| Dim. min. each external Mast mm       | 500x500x1827                                        |
| Dim. max. each external Mast mm       | 500x500x3225                                        |
| X-Rail Total weight                   | 56 Kg                                               |
| External Battery charger Total weight | 13 Kg                                               |
| External Mast Total weight (each)     | 12 Kg                                               |