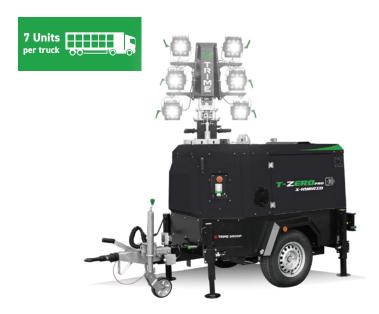

## **Features**

- Multi-directionally adjustable and tiltable floodlights
- 7 sections vertical tower 8.5 m, 340° rotatable
- · Galvanized metalworks
- 80 µm powder coating
- Very compact dimensions, up to 7 units per truck
- Central lifting eye longitudinal and transversal
- · forklift pockets for effective handling
- Plug & play, colour coded cables and connectors
- Guided main coiled cable to avoid damage during tower operation
- Digital control panel and fuel level indicator
- · Circuit breaker for electrical protection against overload
- External emergency stop button
- Fully bunded tank, 110%
- · Certified wind stability up to 110 km/h
- 4 extendable & height adjustable stabilisers
- On board levels for guidance during stabilisation

## **TRIME Lighting Towers**

| Dimensions and Weight     |                |
|---------------------------|----------------|
| Dimensions min (mm) LxWxH | 2944x1466x2570 |
| Dimensions max (mm) LxWxH | 2944x2928x8500 |
| Weight (kg)               | 1290           |

| Mast                      |           |
|---------------------------|-----------|
| Lifting Method            | Hydraulic |
| Maximum Height (m)        | 8.5m      |
| Maximum Wind Speed (km/h) | 110 km/h  |
| Rotation (°)              | 340°      |

| Floodlights            |      |
|------------------------|------|
| Туре                   | Led  |
| Power (each)           | 150W |
| Floodlights number     | 6    |
| IP level               | 67   |
| Illuminated area (sqm) | 3800 |