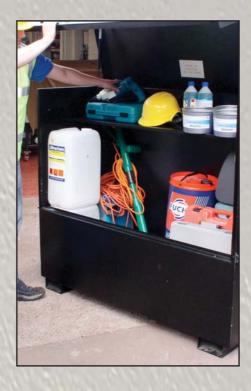

## SENTRI XLOCKTM 442

(1196mm L x 1275mm H x 643mm W overall size) (1132mm L x 1200mm H x 600mm W internal size)

- Substantial construction from 2 and 3mm sheet steel
- XLOCK<sup>™</sup> The whole system operates with 1 key in 1 lock with 1 turn
- Guaranteed key difference of 1:6000. 2 keys per box. Every box has its own individual number for optional replacement key service
- Anti-jemmy bars all round
- Forklift/pallet truck skids with facility for bolting wheels
- Twin hydraulic arms and tool mat for every box
- Drop down recessed handles with rubber pads
- Covered power cable acess point for charging tools in the box
- Black powder coated finish
- Full width split heavy duty piano hinge welded to box and lid
- 3 year manufacturers warranty against faulty workmanship
- 162kg