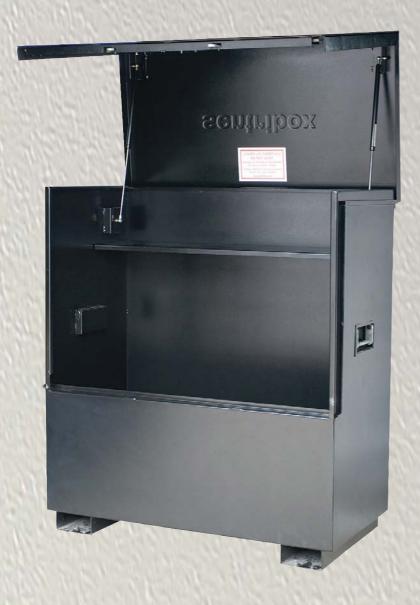

## SENTRI XLOCKTM 442

(1196mm L x 1275mm H x 643mm W overall size) (1132mm L x 1200mm H x 600mm W internal size)

- Substantial construction from 2 and 3mm sheet steel
- XLOCK<sup>™</sup> The whole system operates with 1 key in 1 lock with 1 turn
- Guaranteed key difference of 1:6000. 2 keys per box. Every box has its own individual number for optional replacement key service
- Anti-jemmy bars all round
- Forklift/pallet truck skids with facility for bolting wheels
- Twin hydraulic arms and tool mat for every box
- Drop down recessed handles with rubber pads
- Covered power cable acess point for charging tools in the box
- Black powder coated finish
- Full width split heavy duty piano hinge welded to box and lid
- 3 year manufacturers warranty against faulty workmanship
- 162kg