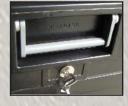

## SENTRI XLOCKTM 422

(1196mm L x 625mm H x 643mm W overall size) (1132mm L x 550mm H x 600mm W internal size)

- Substantial construction from 2 and 3mm sheet steel
- XLOCK<sup>™</sup> The whole system operates with 1 key in 1 lock with 1 turn
- Guaranteed key difference of 1:6000. 2 keys per box. Every box has its own individual number for optional replacement key service
- Anti-jemmy bars all round
- Forklift/pallet truck skids with facility for bolting wheels
- Twin hydraulic arms and tool mat for every box
- Drop down recessed handles with rubber pads
- Covered power cable acess point for charging tools in the box
- Black powder coated finish
- Full width split heavy duty piano hinge welded to box and lid
- 3 year manufacturers warranty against faulty workmanship
- 74kg