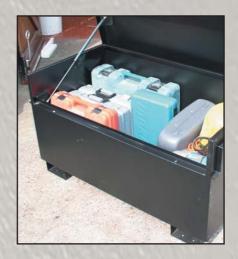

## SENTRI XLOCKTM 422

(1196mm L x 625mm H x 643mm W overall size) (1132mm L x 550mm H x 600mm W internal size)

- Substantial construction from 2 and 3mm sheet steel
- XLOCK<sup>™</sup> The whole system operates with 1 key in 1 lock with 1 turn
- Guaranteed key difference of 1:6000. 2 keys per box. Every box has its own individual number for optional replacement key service
- Anti-jemmy bars all round
- Forklift/pallet truck skids with facility for bolting wheels
- Twin hydraulic arms and tool mat for every box
- Drop down recessed handles with rubber pads
- Covered power cable acess point for charging tools in the box
- Black powder coated finish
- Full width split heavy duty piano hinge welded to box and lid
- 3 year manufacturers warranty against faulty workmanship
- 74kg