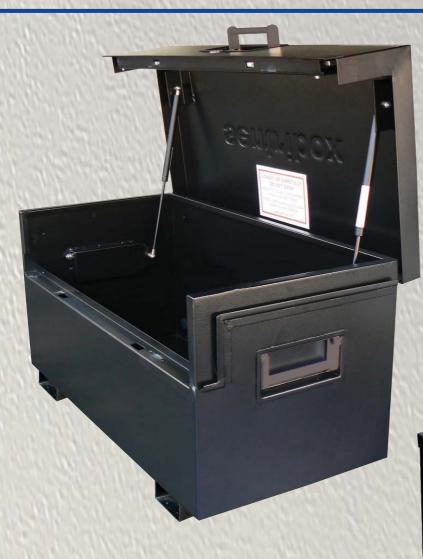

## SENTRI XLOCKTM 422

(1196mm L x 625mm H x 643mm W overall size) (1132mm L x 550mm H x 600mm W internal size)

- Substantial construction from 2 and 3mm sheet steel
- XLOCK<sup>™</sup> The whole system operates with 1 key in 1 lock with 1 turn
- Guaranteed key difference of 1:6000. 2 keys per box. Every box has its own individual number for optional replacement key service
- Anti-jemmy bars all round
- Forklift/pallet truck skids with facility for bolting wheels
- Twin hydraulic arms and tool mat for every box
- Drop down recessed handles with rubber pads
- Covered power cable acess point for charging tools in the box
- Black powder coated finish
- Full width split heavy duty piano hinge welded to box and lid
- 3 year manufacturers warranty against faulty workmanship
- 74kg