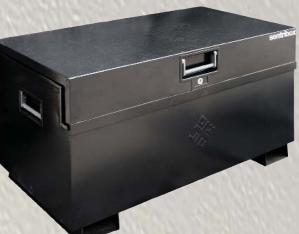

## SENTRI XLOCKTM 422

(1196mm L x 625mm H x 643mm W overall size) (1132mm L x 550mm H x 600mm W internal size)

- Substantial construction from 2 and 3mm sheet steel
- XLOCK<sup>™</sup> The whole system operates with 1 key in 1 lock with 1 turn
- Guaranteed key difference of 1:6000. 2 keys per box. Every box has its own individual number for optional replacement key service
- Anti-jemmy bars all round
- Forklift/pallet truck skids with facility for bolting wheels
- Twin hydraulic arms and tool mat for every box
- Drop down recessed handles with rubber pads
- Covered power cable acess point for charging tools in the box
- Black powder coated finish
- Full width split heavy duty piano hinge welded to box and lid
- 3 year manufacturers warranty against faulty workmanship
- 74kg