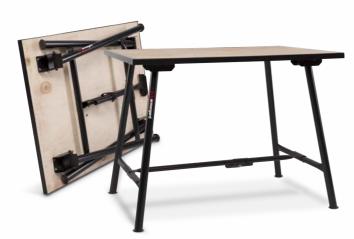

## **Armorgard TuffBench™ BH1080**

- Powder coated frame for long-lasting dependability.
- Folding legs secured with a chain when shut.
- Metal edge, flush with wooden work surface.
- Folds down for easy storage and transportation.
- Ideal for fitting a chain vice and engineers vice to.
- No detachable parts.
- Weight load capacity up to 300kg.

| Product                                     | Armorgard TuffBench™ BH1080                             |
|---------------------------------------------|---------------------------------------------------------|
| Internal dimensions                         | N/A                                                     |
| External dimensions (including protrusions) | 1080x750x820mm<br>Folded Down = 1080x750x130mm          |
| Weight                                      | 28kg                                                    |
| Colour                                      | Jet Black: RAL 9005, natural timber                     |
| Finished coating                            | Powder coated steel, and compressed timber work surface |
| Material                                    | Steel and timber                                        |
| Material thickness                          | Top = 25mm, Tube = 36mm diameter                        |
| Locking mechanism                           | N/A                                                     |
| Does it have forklift skids?                | No                                                      |
| Does it have gas arms?                      | No                                                      |
| Newton loading of gas arms                  | N/A                                                     |
| Safety stay                                 | N/A                                                     |
| Quantity of keys supplied                   | N/A                                                     |
| Optional extras available                   | 6" Engineers Vice, 4" Chain Vice, handle and wheels     |
| Quantity of shelves as standard             | N/A                                                     |
| Are castors standard or optional extra      | Optional                                                |
| How are the castors fitted?                 | Bolted on                                               |
| Sump capacity                               | N/A                                                     |
| Safety signage                              | N/A                                                     |
| Fire resistant?                             | N/A                                                     |