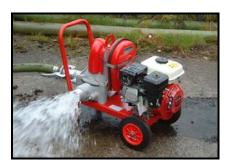

## **Sprite 2" Diaphragm Pump**

Model No. - 000155

## **DESIGN FEATURES:**

- Honda GX120HX Petrol Engine
- Set on a Two Wheel Trolley Chassis
- Integral Lifting Eye on each model
- Conforms to the Noise Directive 20000/14/EC
- Self Priming pump
- Pump can run dry without damage to the pump end
- Weight: 52 kilos

## **SPECIFICATION:**

| 0. = 0                |                                          |
|-----------------------|------------------------------------------|
| MAXIMUM OUTPUT:       | 11.3m <sup>3</sup> /hr/2500 gall/hr      |
| MAXIMUM SUCTION LIFT: | 6 Metres/20 Feet                         |
| TOTAL HEAD:           | 18.3 Metres/60 Feet                      |
| MAXIMUM SOLIDS:       | 20mm/³⁄₄"                                |
| STARTING:             | Recoil Start                             |
| FUEL CAPACITY:        | 2.5 Litres                               |
| DIMENSIONS:           | Height: 610mm Width: 480mm Length: 750mm |