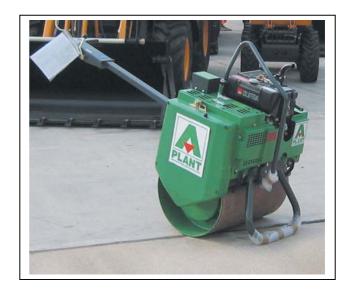

| Manufacturer | Terex             |
|--------------|-------------------|
| Machine      | Pedestrian Roller |
| Model        | MBR 71            |

| SPECIFICATIONS    |             | Unit  |
|-------------------|-------------|-------|
| Operating Weight  | 512         | kg    |
| Engine make       | Hatz        |       |
| Engine model      | 1 D 41 S    |       |
| Fuel Type         | Diesel      |       |
| Fuel Consumption  |             | l/h   |
| Starter Type      |             |       |
| Power             | 5.5         | kW    |
| Rated Speed       | 2,600       | rpm   |
| Capacity – Fuel   | 5.0         | 1     |
| Capacity – Water  | 20.0        | 1     |
| Frequency         | 65          | Hz    |
| Centrifugal Force | 9           | kN    |
| Amplitude         | 0.66        | mm    |
| Length            | 2,180       | mm    |
| Height            | 1,300       | mm    |
| Transmission Type | Hydrostatic |       |
| Travel Speed      | 3.2         | km/hr |
| Drum Diameter     | 575         | mm    |
| Drum Width        | 710         | mm    |
| Working Speed     |             | m/min |
| Surface Coverage  |             | m²/h  |