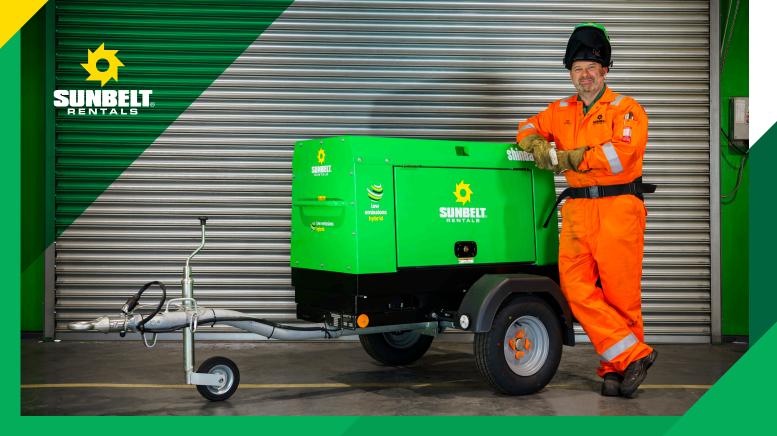

## INTRODUCING THE SHINDAIWA ECO HYBRID WELDER GENERATOR

The Shindaiwa 300amp Eco Hybrid Welder Generator sets the standard for more sustainable welding solutions. Delivering substantial savings on carbon emissions and fuel, helping you to reduce your running costs, whilst reducing your impact on the environment.

300amp Eco Hybrid Welder Generator

Up to 60% less fuel consumption\*

Up to 60% less CO2 emissions\*

Ultra quiet operation at just 55dB (A)

Stage V compliant engine

Auto stop/start