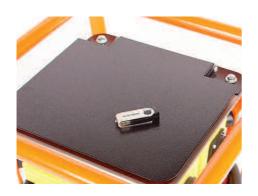

| SPECIFICATIONS                    | ACT 4              |
|-----------------------------------|--------------------|
| Operating Modes                   | Manual, Easigrip   |
| Controlled Welding Voltage        | 79V ac             |
| Welding Current                   | 1-65A (100 A peak) |
| Welding Time                      | 1-3,600 Seconds    |
| Supply Voltage                    | 110 V ac (40-60Hz) |
| Supply Current                    | 1-28A              |
| Supply Power                      | 7,500 KVA (peak)   |
| Weight                            | 20 kg              |
| Size                              | 38 x 38 x 40 cm    |
| Operating Temperature             | - 15 °c to +50 °c  |
| Programmable Maintenance          | $\checkmark$       |
| Waterproof & Dustproof to IP65    | $\checkmark$       |
| Backlit Four Line Display         |                    |
| Alphanumeric Keypad               | $\checkmark$       |
| Multi-lingual Intuitive Mene      | $\checkmark$       |
| Configurable Operation            | ✓<br>✓             |
| Ohms, Volts, Amps Meters Built In | $\checkmark$       |
| Fusion Time & Energy Displayed    | $\checkmark$       |
| Manual Entry of Fusion Time       | $\checkmark$       |
| Bar Code Entry of Fusion Time     | —                  |
| Temperature Compensation          | —                  |
| Bar Code Pen                      |                    |
| Bar Code Scanner                  | —                  |
| Data Log Memory (2048 Welds)      | ✓                  |
| Data Download PC Software         | 1                  |
| Software Upgrade By USB Memory    | 1                  |
| Data Download PC Software         | $\checkmark$       |
| Read Traceability Bar Codes       | _                  |
| Operator Welding Pass             | √                  |
| Wireless Email & SMS Text         | OPT                |
| GPS Location Logging              | OPT                |