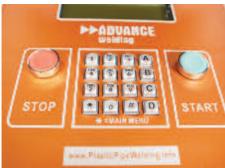

| SPECIFICATIONS                    | ACT 4              |
|-----------------------------------|--------------------|
| Operating Modes                   | Manual, Easigrip   |
| Controlled Welding Voltage        | 79V ac             |
| Welding Current                   | 1-65A (100 A peak) |
| Welding Time                      | 1-3,600 Seconds    |
| Supply Voltage                    | 110 V ac (40-60Hz) |
| Supply Current                    | 1-28A              |
| Supply Power                      | 7,500 KVA (peak)   |
| Weight                            | 20 kg              |
| Size                              | 38 x 38 x 40 cm    |
| Operating Temperature             | - 15 °c to +50 °c  |
| Programmable Maintenance          | $\checkmark$       |
| Waterproof & Dustproof to IP65    | $\checkmark$       |
| Backlit Four Line Display         |                    |
| Alphanumeric Keypad               | $\checkmark$       |
| Multi-lingual Intuitive Mene      | $\checkmark$       |
| Configurable Operation            | ✓<br>✓             |
| Ohms, Volts, Amps Meters Built In | $\checkmark$       |
| Fusion Time & Energy Displayed    | $\checkmark$       |
| Manual Entry of Fusion Time       | $\checkmark$       |
| Bar Code Entry of Fusion Time     | —                  |
| Temperature Compensation          | —                  |
| Bar Code Pen                      |                    |
| Bar Code Scanner                  | —                  |
| Data Log Memory (2048 Welds)      | ✓                  |
| Data Download PC Software         | 1                  |
| Software Upgrade By USB Memory    | 1                  |
| Data Download PC Software         | $\checkmark$       |
| Read Traceability Bar Codes       | _                  |
| Operator Welding Pass             | √                  |
| Wireless Email & SMS Text         | OPT                |
| GPS Location Logging              | OPT                |