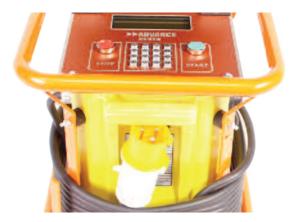

## ACT4 80V ELECTOFUSION WELDERS

The ACT series welding units have been designed with rugged reliability in mind. They have been tailored to the utility rental market, where problems and downtime cost money. They are built in a strong plastic case, with a steel protective frame and have an intuitive user interface. The ACT4 is designed to weld large diameter 80V PE pressure fittings up to 630mm in Manual mode with full data logging. It is also approved to weld Radius Easigrip fittings with multi-cycle times. The ACT welding units are fully approved to the UK National Grid 'Gas Industry Standard' ECE1.