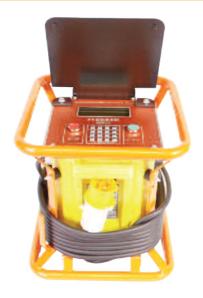

## ACT4 80V ELECTOFUSION WELDERS

The ACT series welding units have been designed with rugged reliability in mind. They have been tailored to the utility rental market, where problems and downtime cost money. They are built in a strong plastic case, with a steel protective frame and have an intuitive user interface. The ACT4 is designed to weld large diameter 80V PE pressure fittings up to 630mm in Manual mode with full data logging. It is also approved to weld Radius Easigrip fittings with multi-cycle times. The ACT welding units are fully approved to the UK National Grid 'Gas Industry Standard' ECE1.