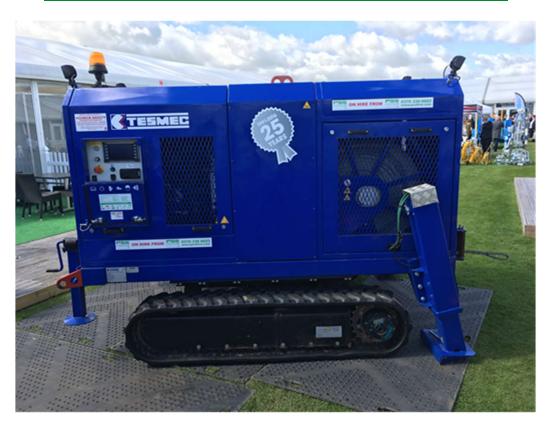

## 072/367 - 10T Tesmec Tracked Winch (Diesel)

Our Winches are fully automatic, easy to use, reliable and simple to maintain. Built with the user in mind, they offer 'hands-free' operation. The operator simply sets the required tonnage and line speed and the Winch takes the strain. For swage lining and sensitive cable winching operations, an optional data logger can be fitted to the Winch to constantly monitor the line speed and winching force used. This then stores and prints a hard copy of the statistics for reference purposes.

## 10T Tesmec ARS610 Diesel Cable Winch (072/367 - Caterpillar Tracks - for underground use only)

Pulling force: 100 kN
Pulling speed at 100kN: 17 m/min
Pulling speed max.: 35 m/min
Pulling-out speed: 83 m/min
Rope diameter: 16 mm

Rope length: Up to 1500 mtr

Colour Touch Screen Electronic data recorder/printer

Single speed caterpillar track system with radio remote control

2 batteries and on board battery charger

Cable remote control for winch operation

Length: 3210 mm
 Width: 2250 mm
 Height: 1965 mm
 Weight: 5510 Kg