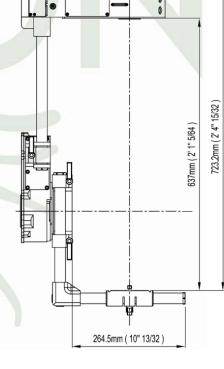

#### Features:

- 2 axis remote head for video, film and HD cameras.
- Booth Axis have a central hole: 50mm (2") Pan and 70mm (2" 3/4) Tilt for passing cables through them.
- **Mini Scorpio EZ Head** can be controlled from up to 500 meters by cable serie RS485 or by wireless half-duplex microwave 2,4GHz.
- All accessories from the Scorpio Classic Head, Scorpio Stabilized Head, Scorpio Focus, Mini Scorpio Head and Micro Scorpio Head are compatible.
- 1 connection for **5corpio Focus** or others lens control systems.
- Camera plate can be mounted inside or outside the **Mini Scorpio EZ Head.**

### Technical specifications:

- Weight 13,5 kg (29,7 lb)
- Max. payload: 45 kg (99,2 lb)
- Pan and Tilt 360 degrees
- Power from battery or power supply 24 V to 35 V
- Power out 12V / 12,5A for HD and video cameras
- 1 connection for Scorpio Focus or others lens control systems
- Max. speed in all axis 2,5 sec. for 360 degrees.