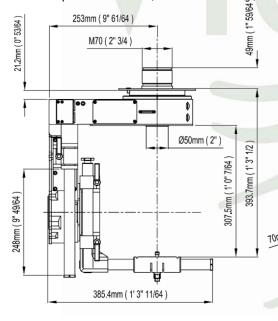

#### Features:

- 2 axis remote head for video, film and HD cameras.
- Booth Axis have a central hole: 50mm (2") Pan and 70mm (2" 3/4) Tilt for passing cables through them.
- **Mini Scorpio EZ Head** can be controlled from up to 500 meters by cable serie RS485 or by wireless half-duplex microwave 2,4GHz.
- All accessories from the Scorpio Classic Head, Scorpio Stabilized Head, Scorpio Focus, Mini Scorpio Head and Micro Scorpio Head are compatible.
- 1 connection for **5corpio Focus** or others lens control systems.
- Camera plate can be mounted inside or outside the **Mini Scorpio EZ Head.**

### Technical specifications:

- Weight 13,5 kg (29,7 lb)
- Max. payload: 45 kg (99,2 lb)
- Pan and Tilt 360 degrees
- Power from battery or power supply 24 V to 35 V
- Power out 12V / 12,5A for HD and video cameras
- 1 connection for Scorpio Focus or others lens control systems
- Max. speed in all axis 2,5 sec. for 360 degrees.