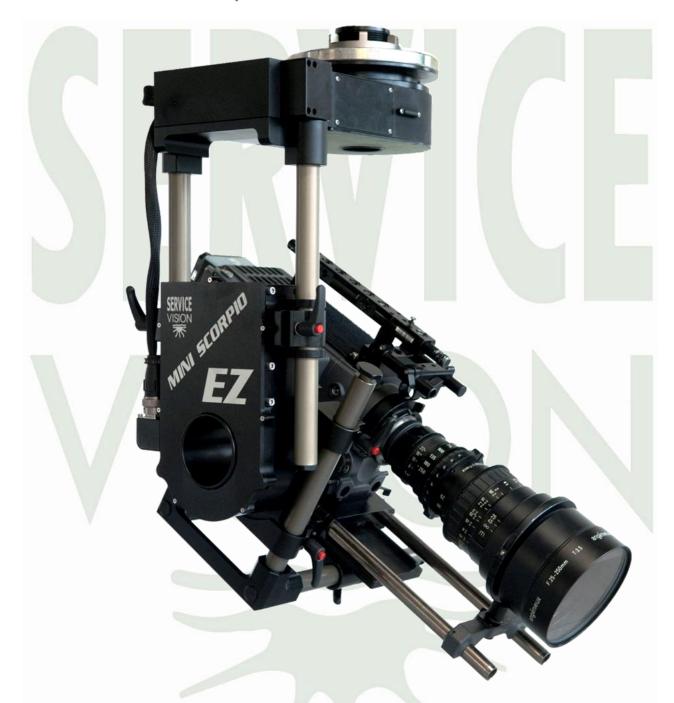

# Mini Scorpio EZ Head

"the best of the Mini make it EASY (EZ)"

Using the same technology of the *Mini Scorpio Head* keeping smooth movements in slow and high speed with the same capacity, *Servicevision* designed the *Mini Scorpio EZ Head* with the idea to provide an easy equipment:

- Modular head with two axis connected through bars allows it to be bigger or smaller in few seconds without using tools.
- Holes in booth axis allows to pass any kind of cables through them such as HD, Optic fiber, etc...
- Reducing mechanics, electronics and removing slip rings, the *Mini Scorpio EZ Head* becomes only 13,5 kg (29,7 lb) with the same capacity of 45 kg (99,2 lb) of payload.

#### Features:

- 2 axis remote head for video, film and HD cameras.
- Booth Axis have a central hole: 50mm (2") Pan and 70mm (2" 3/4) Tilt for passing cables through them.
- **Mini Scorpio EZ Head** can be controlled from up to 500 meters by cable serie RS485 or by wireless half-duplex microwave 2,4GHz.
- All accessories from the Scorpio Classic Head, Scorpio Stabilized Head, Scorpio Focus, Mini Scorpio Head and Micro Scorpio Head are compatible.
- 1 connection for **5corpio Focus** or others lens control systems.
- Camera plate can be mounted inside or outside the **Mini Scorpio EZ Head.**