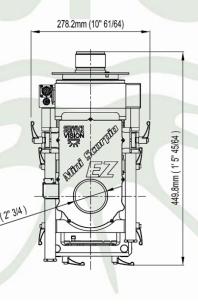

#### Features:

- 2 axis remote head for video, film and HD cameras.
- Booth Axis have a central hole: 50mm (2") Pan and 70mm (2" 3/4) Tilt for passing cables through them.
- **Mini Scorpio EZ Head** can be controlled from up to 500 meters by cable serie RS485 or by wireless half-duplex microwave 2,4GHz.
- All accessories from the Scorpio Classic Head, Scorpio Stabilized Head, Scorpio Focus, Mini Scorpio Head and Micro Scorpio Head are compatible.
- 1 connection for **5corpio Focus** or others lens control systems.
- Camera plate can be mounted inside or outside the **Mini Scorpio EZ Head.**

### Technical specifications:

- Weight 13,5 kg (29,7 lb)
- Max. payload: 45 kg (99,2 lb)
- Pan and Tilt 360 degrees
- Power from battery or power supply 24 V to 35 V
- Power out 12V / 12,5A for HD and video cameras
- 1 connection for Scorpio Focus or others lens control systems
- Max. speed in all axis 2,5 sec. for 360 degrees.