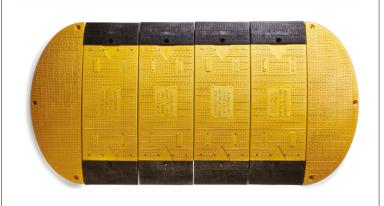

#### TRENCH COVER

The LowPro 15/05 Road Plate is a modular system of singular linking units. This road plate trench cover is suitable for 44 tonnes vehicles over a 700mm trench.

#### **Usage Benefits**

- Can be easily transported and stored
- Can be easily lifted and installed by 2 persons without a crane or heavy-lifting equipment
- Safely cover holes and trenches up to 700mm
- Create temporary and semipermanent road covers
- To support vehicles up to 44 tonnes

- Clearly defined thoroughfares to safely direct road traffic and vehicles
- Maintain quality and performance with spare parts, if necessary
- ▶ To be configured individually and as part of a larger system
- Trench covers must be installed centrally over the trench
- ▶ Reduce CO₂ emissions with lighter transport compared to steel plates

|                   | LOWPRO® 15/05 ROAD PLATE |                |
|-------------------|--------------------------|----------------|
|                   | INNER                    | END            |
| Product No.       | 0830                     | 0814           |
| Width             | 500mm                    | 500mm          |
| Length            | 1500mm                   | 1500mm         |
| Height            | 75mm                     | 75mm           |
| Weight            | 42kg                     | 23kg           |
| Quantity / Pallet | 20                       | 20             |
| Colour            | Yellow & Black           | Yellow & Black |