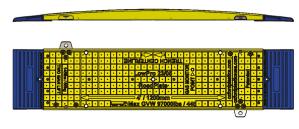

|                    | LOWPRO® 23/05 ROAD PLATE |        |          | EASILIFT |
|--------------------|--------------------------|--------|----------|----------|
|                    | INNER                    | OUTER  | STILLAGE | HANDLES  |
| Product No.        | 0839                     | 0726   | 0731     | 0730     |
| Width              | 500mm                    | 700mm  | 1613mm   | 457mm    |
| Length             | 2300mm                   | 2300mm | 1779mm   | 925mm    |
| Height             | 85mm                     | 85mm   | 908mm    | 196mm    |
| Weight             | 65kg                     | 27kg   | 190kg    | 10kg     |
| Weight when filled |                          |        | 1030kg   |          |
| Quantity / Pallet  | 16                       | 10     | 1        | 20       |
| Colour             | Yellow & Blue            | Blue   | Silver   | Yellow   |