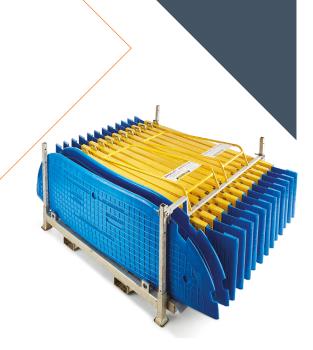

#### **Usage Benefits**

- Can be easily transported and stored in the stillage
- Can be easily lifted and installed by 2 persons using EasiLift Handles, without a crane or heavy lifting equipment
- Safely cover holes and trenches up to 1200mm wide
- Create temporary and semi-permanent road covers
- Clearly defined thoroughfares to safely direct road traffic and vehicles

|                    | LOWPRO® 23/05 ROAD PLATE |        |          | EASILIFT |
|--------------------|--------------------------|--------|----------|----------|
|                    | INNER                    | OUTER  | STILLAGE | HANDLES  |
| Product No.        | 0839                     | 0726   | 0731     | 0730     |
| Width              | 500mm                    | 700mm  | 1613mm   | 457mm    |
| Length             | 2300mm                   | 2300mm | 1779mm   | 925mm    |
| Height             | 85mm                     | 85mm   | 908mm    | 196mm    |
| Weight             | 65kg                     | 27kg   | 190kg    | 10kg     |
| Weight when filled |                          |        | 1030kg   |          |
| Quantity / Pallet  | 16                       | 10     | 1        | 20       |
| Colour             | Yellow & Blue            | Blue   | Silver   | Yellow   |