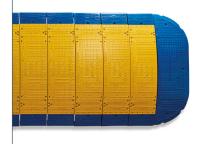

## TRENCH COVER

The LowPro 23/05 Road Plate is a modular system of singular linking units, this road plate trench cover is suitable for 44 tonnes vehicles over a 1200mm trench.

- To support vehicles up to 44 tonnes
- Maintain quality and performance with spare parts, if necessary
- To be configured as part of a larger system, use multiple road plate inners to cover any length of trench
- Trench covers must be installed centrally over the trench
- 79% reduction in CO<sub>2</sub>e compared to steel plates