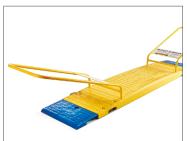

#### **Usage Benefits**

- Can be easily transported and stored in the stillage
- Can be easily lifted and installed by 2 persons using EasiLift Handles, without a crane or heavy lifting equipment
- Safely cover holes and trenches up to 1200mm wide
- Create temporary and semi-permanent road covers
- Clearly defined thoroughfares to safely direct road traffic and vehicles