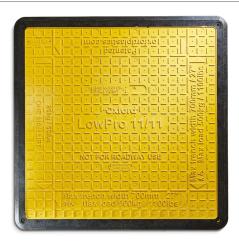

# LOWPRO® 11/11 TRENCH COVER

# TRENCH COVER

Pedestrian board with patented LowPro Edge technology, suitable for the distributed load of a 1.6 tonnes vehicle over a 700mm trench.

## **Usage Benefits**

- ▶ Extremely compact and flat making it easy to transport & store
- Can be easily lifted and installed by 1 person
- Safely cover holes and trenches up to 700mm
- Create temporary and semi-permanent footways and trench cover
- Not for use in roadway

- Enquire about minimum order quantities for customisations
- Hi-vis and anti-trip trench cover provides a safe passageway for pedestrians and vehicles up to 1.6 tonnes
- Trench covers must be installed centrally over the trench
- ▶ Reduce CO₂ emissions with lighter transport compared to steel plates

|                   | LOWPRO® 11/11<br>TRENCH COVER |
|-------------------|-------------------------------|
| Product No.       | O825                          |
| Width             | 1125mm                        |
| Length            | 1125mm                        |
| Height            | 17mm                          |
| Weight            | 24kg                          |
| Quantity / Pallet | 30                            |
| Colour            | Yellow & Black                |