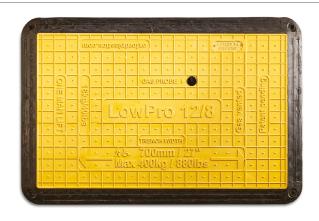

# LOWPRO® 12/8 TRENCH COVER

## TRENCH COVER SYSTEM

The LowPro 12/8 Trench Cover is a versatile trench cover that is suitable for pedestrians and 1.6 tonnes vehicles over a 700mm trench.

#### **Usage Benefits**

- ▶ Can be easily installed, transported and stored
- Safely cover holes and trenches up to 700mm
- Hi-vis and anti-trip trench covers create a safe passageway for pedestrians, wheelchairs and vehicles
- Not for use in roadway
- Prevent drifting using our patented LowPro Edge technology and Infill connectors strips
- To support pedestrians, vehicles and cargo up to 1.6 tonnes
- To be configured individually and as part of a larger system including infill strips

- Patented LowPro Edges are moulded around the whole board, creating a durable protective barrier for the trench cover
- ▶ Enquire about minimum order quantities for customisations
- Trench covers must be installed centrally over the trench
- ▶ Reduce CO₂ emissions with lighter transport compared to steel plates