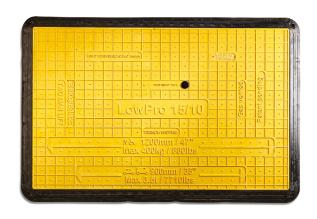

# LOWPRO® 15/10 TRENCH COVER

## TRENCH COVER SYSTEM

The LowPro 15/10 Trench Cover uses our patented LowPro Edge technology and is a suitable driveway board for 3.5 tonnes vehicles over a 900mm trench.

#### **Usage Benefits**

- Can be easily installed, transported and stored
- Safely cover holes and trenches up to 900mm
- Patented LowPro Edges are moulded around the whole board, creating a durable protective barrier for the trench cover
- Prevent drifting using our patented LowPro Edge technology and Infill connector strips
- To support vehicles up to 3.5 tonnes
- Hi-vis and anti-trip trench covers create a safe passageway for pedestrians, wheelchairs and vehicles

- ▶ Enable access for residents to their homes
- To be configured individually and as part of a larger system including infill strips
- Enquire about minimum order quantities for customisations
- Trench covers must be installed centrally over the trench