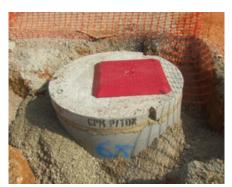

## **MARROCOVER**

## Special Offer - Limited Stock Available

MarroCover is a unique, quick and efficient replacement for plywood or pallets where there is a need for temporary yet secure covering of manholes on site. Manufactured from recycled plastic, MarroCover conforms to modern demands when it comes to environmental issues.

- Pedestrian safe
- · Approx weight 12kg
- Dimensions 600mm x 600mm
- Lockable to stop removal
- Reusable from site to site
- Adjustable to suit different slabs