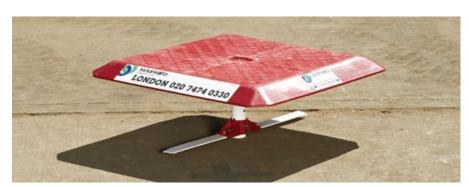

## **MARROCOVER**

## Special Offer - Limited Stock Available

MarroCover is a unique, quick and efficient replacement for plywood or pallets where there is a need for temporary yet secure covering of manholes on site. Manufactured from recycled plastic, MarroCover conforms to modern demands when it comes to environmental issues.

- Pedestrian safe
- · Approx weight 12kg
- Dimensions 600mm x 600mm
- Lockable to stop removal
- Reusable from site to site
- Adjustable to suit different slabs