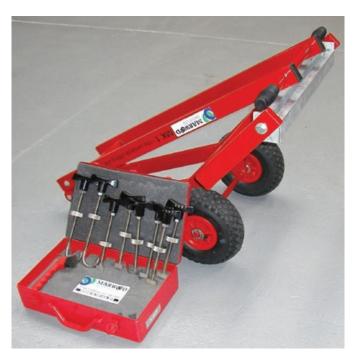

## MANHOLE COVER LIFTER

## **Special Offer - Limited Stock Available**

The unit is designed to allow a single person to safely remove and replace a variety of manhole, duct and trench covers. The pivoting bearer beam allows the lid to remain horizontal during the removal and replacement process. The wheels are 260mm diameter with pneumatic tyres allowing the device to travel across a gravelled surface. The device will fold into a compact unit making it easy to store and transport.

- S.W.L 125kg
- Lightweight unit only 33kg
- Comes complete with a test certificate
- Available with extending bar and other accessories
- Tool box comes with 25mm & 35mm heavy duty T bar keys, hooks for lifting gully pins & L shaped keys for internal manhole lids, BT lids with small oval holes