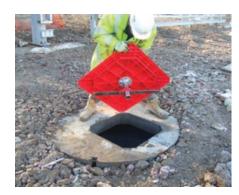

## **MARROCOVER**

## Special Offer - Limited Stock Available

MarroCover is a unique, quick and efficient replacement for plywood or pallets where there is a need for temporary yet secure covering of manholes on site. Manufactured from recycled plastic, MarroCover conforms to modern demands when it comes to environmental issues.

- Pedestrian safe
- · Approx weight 12kg
- Dimensions 600mm x 600mm
- Lockable to stop removal
- Reusable from site to site
- Adjustable to suit different slabs