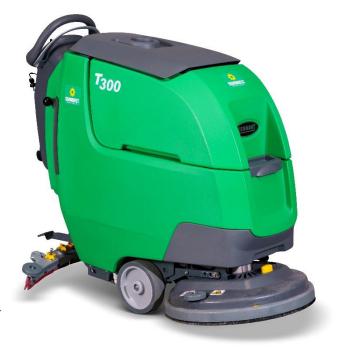

## T300 Walk Behind Scrubber Dryer

Product Code: 008305

Versatile battery-powered scrubber dryer for use on virtually all hard floors. The innovative Zone SettingsTM allow for targeted cleaning while its squeegee system ensures top-notch performance and reliable results every time.

## Features & Benefits:

- Quiet-Mode reduces noise levels for daytime cleaning without disruption.
- Orbital scrub-deck delivers hassle free floor stripping, and deep grout cleaning
- Easy fill port making filling the unit simpler, faster and reduces the chance of spills.
- Perfect for healthcare, education, and office cleaning
- Onboard machine instructions help ensure the machine is operated in a safe manner for better results, simplified training, and reduced cleaning costs.
- Integrated hose clip keeps the hose in place allowing the operator to work on others

## Specification:

| Make                   | Tennant   |
|------------------------|-----------|
| Model                  | T300 Disc |
| Height                 | 1095mm    |
| Width                  | 559mm     |
| Length                 | 1373mm    |
| Weight                 | 177kg     |
| Solution tank capacity | 42L       |
| Recovery tank capacity | 53L       |
| Power Source           | Battery   |