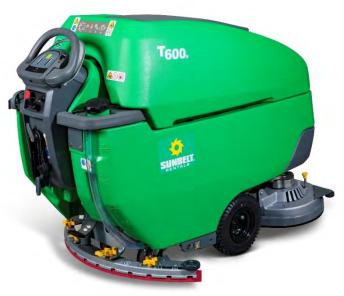

# **T600 Walk Behind Scrubber Dryer**

## Product Code: 008320

Achieve exceptional cleaning results in challenging environments with industrial-grade durability. Corrosionresistant scrub deck and rust-proof construction make it perfect for heavy-duty tasks. Boost productivity with userfriendly controls for more efficient cleaning operations.

### Specification:

| Make                   | Tennant |
|------------------------|---------|
| Model                  | Т600    |
| Height                 | 1107mm  |
| Width                  | 764mm   |
| Length                 | 1617mm  |
| Weight                 | 487kg   |
| Solution tank capacity | 121L    |
| Recovery tank capacity | 140L    |
| Power Source           | Battery |