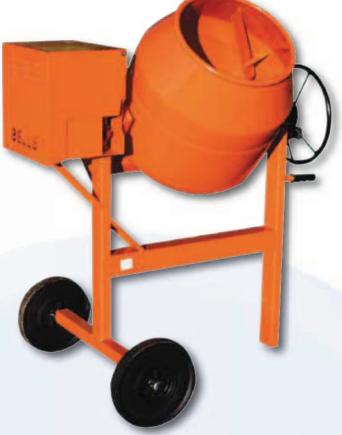

## **MAXI MIXER**

An extra heavy duty upright mixer for professional and rental users. Designed to withstand the rigours of heavy site usage, the Maximix is ideal for mixing concrete and mortar.

- Heavy duty integrated stand for stability and durability.
- Fitted with wheel mechanism for added control whilst tipping.
- Barrow height tipping on either side.
- Extra heavy duty gearbox design for longer life and minimal maintenance.
- Enclosed and protected electric and petrol motors to suit the user.