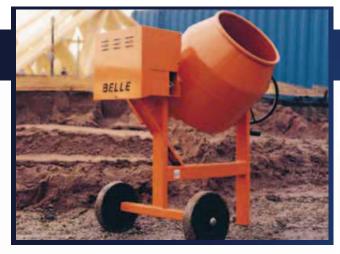

## **MAXI MIXER**

An extra heavy duty upright mixer for professional and rental users. Designed to withstand the rigours of heavy site usage, the Maximix is ideal for mixing concrete and mortar.

- Heavy duty integrated stand for stability and durability.
- Fitted with wheel mechanism for added control whilst tipping.
- Barrow height tipping on either side.
- Extra heavy duty gearbox design for longer life and minimal maintenance.
- Enclosed and protected electric and petrol motors to suit the user.