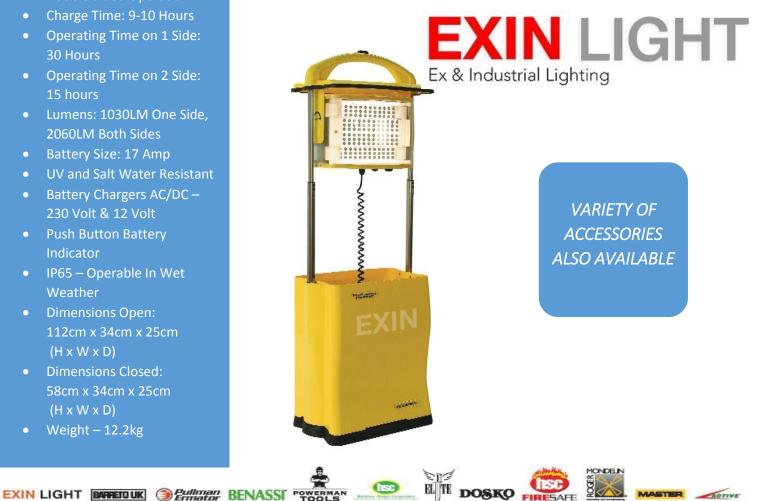

## IN120LB – EXIN IN120LB LED BATTERY LIGHT

## **KEY FEATURES**

- Double Sided Operation
- Charge Time: 9-10 Hours
- Operating Time on 1 Side: 30 Hours
- Operating Time on 2 Side: 15 hours
- Lumens: 1030LM One Side, 2060LM Both Sides
- Battery Size: 17 Amp
- UV and Salt Water Resistant
- Battery Chargers AC/DC -230 Volt & 12 Volt
- Push Button Battery Indicator
- IP65 Operable In Wet Weather
- **Dimensions Open:** 112cm x 34cm x 25cm  $(H \times W \times D)$
- **Dimensions Closed:** 58cm x 34cm x 25cm  $(H \times W \times D)$
- Weight 12.2kg