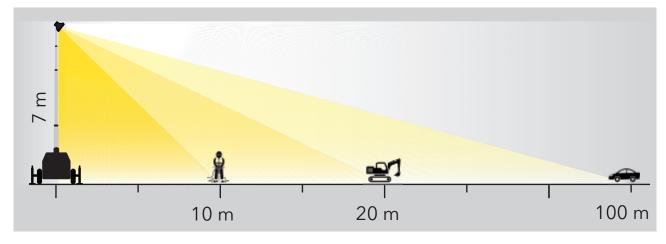

#### Illuminated area (5 lux min.)

# 2400 sqm

TRIME s.p.a.
Strada per Robecco, snc
20081 Cassinetta di Lugagnano (MI)
Tel. +39 02 942 1724
www.trime.it - info@trime.it