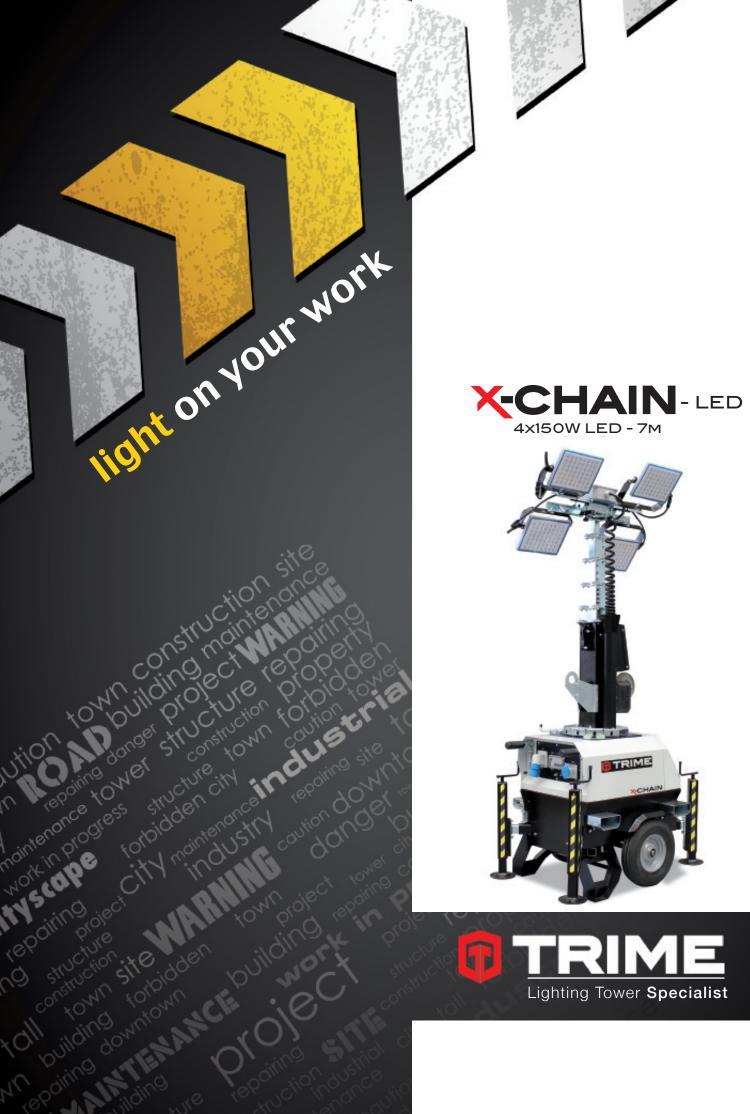

Our engineers know that the market needs a lighting tower that is rugged, long lasting and safe. The X-CHAIN has been created beginning from these characteristics. It is the best solution to your needs and guarantees 2400 sqm of illuminated area. 32 units can be loaded on a standard truck. To all of this, we added the technology that allows for maximum fuel efficiency and reliability.

pow

• 5 sections vertical tower 7meters, 340° rotatable

• Manual lifting systm by winch complete with auto-braking system

- Galvanized metalworks
- 80 µm powder coating
- Very compact dimensions for easy handling & transportability, up to 32 units per truck
- Light weight for improved manoeuvrability
- Central lifting eye forklift pockets for effective handling
- Guided main coiled cable to avoid damage during tower operation
- Circuit breaker for electrical protection against overload
- Certified wind stability up tp 110 km/h
- 4 extendable & height adjustable stabilizers
- On board levels for guidance during stabilization
- Patented mast emergency brake which prevents the falling of the mast in case of cable faliure
- Light sensor (Std Features)