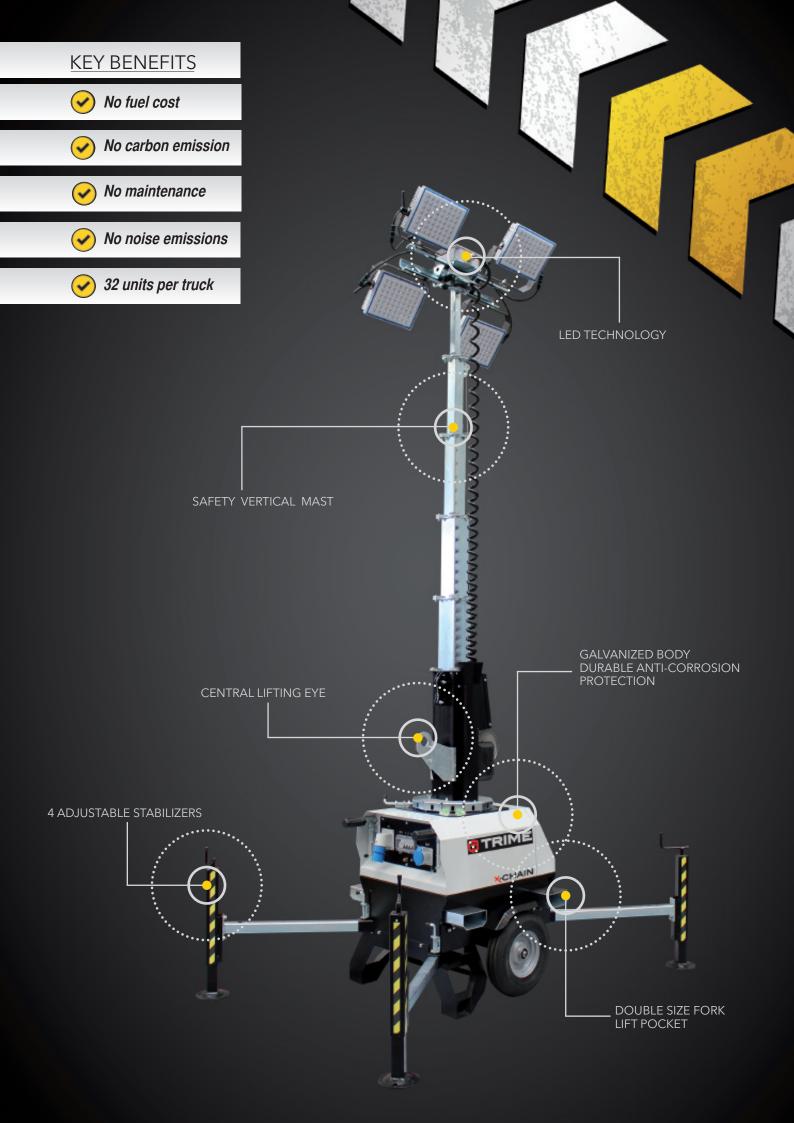

pow

• 5 sections vertical tower 7meters, 340° rotatable

• Manual lifting systm by winch complete with auto-braking system

- Galvanized metalworks
- 80 µm powder coating
- Very compact dimensions for easy handling & transportability, up to 32 units per truck
- Light weight for improved manoeuvrability
- Central lifting eye forklift pockets for effective handling
- Guided main coiled cable to avoid damage during tower operation
- Circuit breaker for electrical protection against overload
- Certified wind stability up tp 110 km/h
- 4 extendable & height adjustable stabilizers
- On board levels for guidance during stabilization
- Patented mast emergency brake which prevents the falling of the mast in case of cable faliure
- Light sensor (Std Features)

Gas, oil & mining operations

Special events

Rural & hard to reach areas

Emergency response

Construction & work sites

Military applications

32 Units Per Truck

You can place 32 units on a single vehicle thanks to one of the compactest footprints on the market.