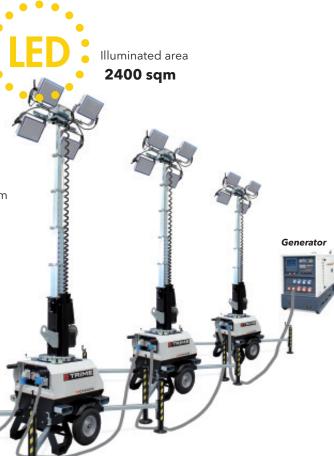

Our engineers know that the market needs a lighting tower that is rugged, long lasting and safe. The X-CHAIN has been created beginning from these characteristics. It is the best solution to your needs and guarantees 2400 sqm of illuminated area. 32 units can be loaded on a standard truck. To all of this, we added the technology that allows for maximum fuel efficiency and reliability.

#### Illuminated area (5 lux min.)

# 2400 sqm

TRIME s.p.a.
Strada per Robecco, snc
20081 Cassinetta di Lugagnano (MI)
Tel. +39 02 942 1724
www.trime.it - info@trime.it