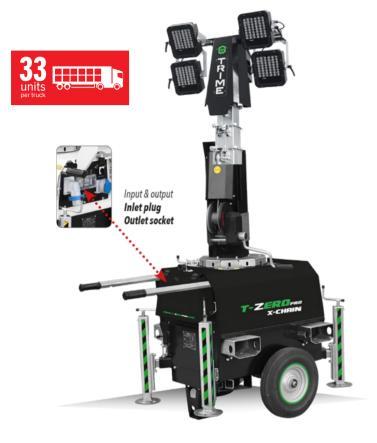

# X-CHAIN

4x160W LED - 7M

**Zero Emissions** 

**Zero Fuel** 

**Zero Noise** 

A

Auto on/off Light Sensor

2600 sqm Bright, Instant LED Light

### 4x160W LED - 7M

#### **Features**

- · Multi-directionally adjustable and tiltable floodlights
- 6 sections vertical tower 7meters, 340° rotatable
- Manual lifting system by winch complete with autobraking system
- · Galvanised metalworks
- 80 µm powder coating
- Very compact dimensions for easy handling & transportability, up to 33 units per truck
- · Light weight for improved manoeuvrability
- · Central lifting and eye forklift pockets for effective handling
- Guided main coiled cable to avoid damage during tower operation
- · Circuit breaker for electrical protection against overload
- · Certified wind stability up tp 110 mph
- · 4 extendable & height adjustable stabilisers
- · On board levels for guidance during stabilisation
- Patented mast emergency brake which prevents the falling of the mast in case of cable failure
- Top electrical box protection cover
- · 2 Retractable galvanised handles
- Light Sensor as standard feature
- · Bolted Central lifting eye
- · Also available in 110v 32A

Operation: POWER Inlet plug 32A - 230V Outlet socket 32A - 230V

| Input&output         |              |
|----------------------|--------------|
| Inlet plug           | 32A - 230V   |
| Outlet socket        | 32A - 230V   |
| Tower lifting method | Manual       |
| Trailer type         | Hand trolley |