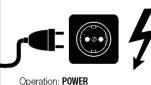

Operation: POWER Inlet plug 32A - 230V Outlet socket 32A - 230V

| Input&output         |              |
|----------------------|--------------|
| Inlet plug           | 32A - 230V   |
| Outlet socket        | 32A - 230V   |
| Tower lifting method | Manual       |
| Trailer type         | Hand trolley |