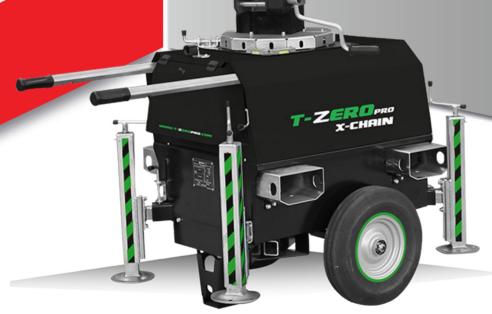

#### **PLUG-IN** Line

#### **Features**

- · Multi-directionally adjustable and tiltable floodlights
- 6 sections vertical tower 7meters, 340° rotatable
- Manual lifting system by winch complete with autobraking system
- · Galvanised metalworks
- 80 µm powder coating
- Very compact dimensions for easy handling & transportability, up to 33 units per truck
- · Light weight for improved manoeuvrability
- · Central lifting and eye forklift pockets for effective handling
- Guided main coiled cable to avoid damage during tower operation
- · Circuit breaker for electrical protection against overload
- · Certified wind stability up tp 110 mph
- · 4 extendable & height adjustable stabilisers
- · On board levels for guidance during stabilisation
- Patented mast emergency brake which prevents the falling of the mast in case of cable failure
- Top electrical box protection cover
- · 2 Retractable galvanised handles
- Light Sensor as standard feature
- · Bolted Central lifting eye
- · Also available in 110v 32A