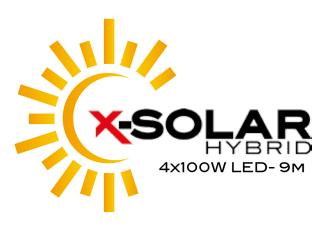

Our engineers know that the market needs a Hybrid Solar lighting tower that is innovative, long lasting and safe. The Hybrid Solar has been created beginning from these characteristics. It is the best solution to your needs and guarantees REAL 2400 sqm of illuminated area. 4 units can be loaded on a standard truck. To all of this, we add the technology that allows you to have maximum fuel efficiency and cost reduction. We provide the highest quality of mobile solar lighting in the market. Towers are designed for every application and severe working condition. The best GREEN footprint.

# **APPLICATIONS**

Special events

Rural & hard to reach areas

Construction & work sites

Gas, oil & mining operations

Military applications

8,5 m Kg 1890 340°

2400 sqm

300(l) - 0,55(l/h) battery

- 7 sections vertical tower 8,5 m, 340° rotatable
- Galvanized metalworks
- 80 µm powder coating
- $\bullet$  Transversal forklift pockets for effective handling
- Plug & play, colour coded cables and connectors
- Guided main coiled cable to avoid damage during tower operation
- Certified wind stability up tp 110 km/h
- 4 height adjustable stabilizers + front jockey wheel
- On board levels for guidance during stabilization
- Running time complete cycle 51 h
- 24 volt DC Battery
- Recharging in 9 hours
- 230V 1PH Battery charger built-in

4 Units Per Truck

You can place 4 units on a single vehicle thanks to one of the compactest footprint on the market.

#### technical data

| Dimensions & weight                 |                | Solar Panel               |                     |
|-------------------------------------|----------------|---------------------------|---------------------|
| Dimensions (mm)                     | 3800x1656x2620 | Power                     | 335 W               |
| Total weight                        | Kg1890         | Туре                      | 1xLG335             |
| Floodlights                         |                | Solar panel deployment    | manual              |
| Type                                | LED            | Solar charge control      | MPPT 75V/15V        |
| Power (each)                        | 100W           | Engine                    |                     |
| Floodlights number                  | 4              | Туре                      | Kubota Z482         |
| IP level                            | 65             | Governor                  | Electronic          |
| Illuminated area (5 lux min.) (sqm) | 2400           | Number of cylinder        | 2                   |
| Mast                                |                | Displacement              | 479 cm <sup>3</sup> |
| Lifting method                      | Hydraulic      | Engine speed              | 1500 rpm            |
| Maximum Height                      | 8,5 m          | Fuel consumption          | 0,55 l/h            |
| Maximum Wind Speed                  | 110 km/h       | Cooling system            | liquid              |
| Rotation                            | 340°           | General                   |                     |
| Generator                           |                | Engine battery            | 12 V - 62 Ah        |
| Model                               | Linz Alumen SB | Running time before refil | 3000 h              |
| Rated Output                        | 3,5 kVA        | Fuel tank capacity        | 300 l               |
| Rated Frequency                     | 50 Hz          | Option                    |                     |
| Rated Voltage                       | 230 V          | Lifting method            | Manual              |
| Batteries                           |                | Standard load delivery    |                     |
| Туре                                | AGM            | 4 sets                    |                     |
| Batteries number                    | 8              |                           |                     |
| Power Battery pack                  | 24V DC 400 Ah  |                           |                     |
| Expected battery cycle              | 500            |                           |                     |
| Battery life time                   | 25500 h        | Units Per Tr              | ruck                |

## REAL 2400 sqm