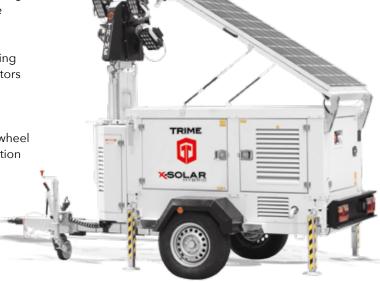

Our engineers know that the market needs a Hybrid Solar lighting tower that is innovative, long lasting and safe. The Hybrid Solar has been created beginning from these characteristics. It is the best solution to your needs and guarantees REAL 2400 sqm of illuminated area. 4 units can be loaded on a standard truck. To all of this, we add the technology that allows you to have maximum fuel efficiency and cost reduction. We provide the highest quality of mobile solar lighting in the market. Towers are designed for every application and severe working condition. The best GREEN footprint.