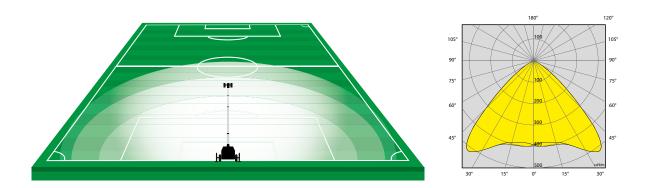

ated Voltage                       | 230 V          | Lifting method            | Manual              |
| Batteries                           |                | Standard load delivery    |                     |
| Туре                                | AGM            | 4 sets                    |                     |
| Batteries number                    | 8              |                           |                     |
| Power Battery pack                  | 24V DC 400 Ah  |                           |                     |
| Expected battery cycle              | 500            |                           |                     |
| Battery life time                   | 25500 h        | Units Per Tr              | ruck                |

### Illuminated area (5 lux min.)

## REAL 2400 sqm





# TRIME s.p.a.

Strada per Robecco, snc 20081 Cassinetta di Lugagnano (MI) - Italy Tel. +39 02 942 1724 www.trime.it - info@trime.it