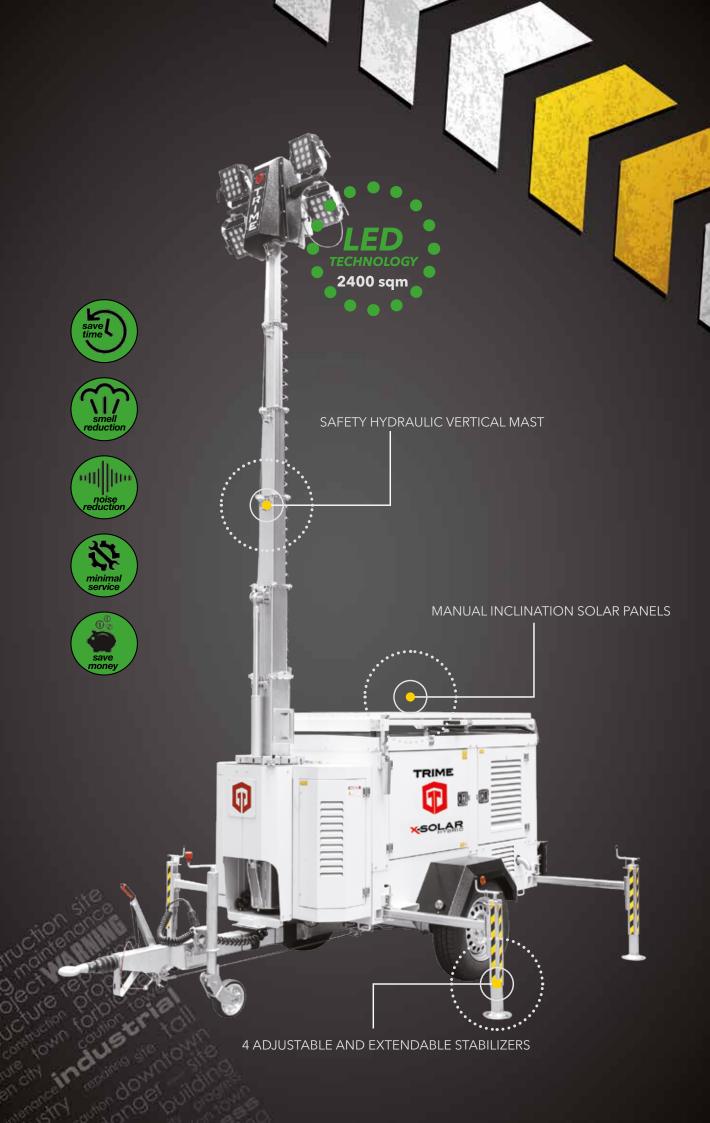

300(l) - 0,55(l/h) battery

- 7 sections vertical tower 8,5 m, 340° rotatable
- Galvanized metalworks
- 80 µm powder coating
- $\bullet$  Transversal forklift pockets for effective handling
- Plug & play, colour coded cables and connectors
- Guided main coiled cable to avoid damage during tower operation
- Certified wind stability up tp 110 km/h
- 4 height adjustable stabilizers + front jockey wheel
- On board levels for guidance during stabilization
- Running time complete cycle 51 h
- 24 volt DC Battery
- Recharging in 9 hours
- 230V 1PH Battery charger built-in

#### technical data

| Dimensions & weight                 |                | Solar Panel               |                     |
|-------------------------------------|----------------|---------------------------|---------------------|
| Dimensions (mm)                     | 3800x1656x2620 | Power                     | 335 W               |
| Total weight                        | Kg1890         | Туре                      | 1xLG335             |
| Floodlights                         |                | Solar panel deployment    | manual              |
| Type                                | LED            | Solar charge control      | MPPT 75V/15V        |
| Power (each)                        | 100W           | Engine                    |                     |
| Floodlights number                  | 4              | Туре                      | Kubota Z482         |
| IP level                            | 65             | Governor                  | Electronic          |
| Illuminated area (5 lux min.) (sqm) | 2400           | Number of cylinder        | 2                   |
| Mast                                |                | Displacement              | 479 cm <sup>3</sup> |
| Lifting method                      | Hydraulic      | Engine speed              | 1500 rpm            |
| Maximum Height                      | 8,5 m          | Fuel consumption          | 0,55 l/h            |
| Maximum Wind Speed                  | 110 km/h       | Cooling system            | liquid              |
| Rotation                            | 340°           | General                   |                     |
| Generator                           |                | Engine battery            | 12 V - 62 Ah        |
| Model                               | Linz Alumen SB | Running time before refil | 3000 h              |
| Rated Output                        | 3,5 kVA        | Fuel tank capacity        | 300 l               |
| Rated Frequency                     | 50 Hz          | Option                    |                     |
| Rated Voltage                       | 230 V          | Lifting method            | Manual              |
| Batteries                           |                | Standard load delivery    |                     |
| Туре                                | AGM            | 4 sets                    |                     |
| Batteries number                    | 8              |                           |                     |
| Power Battery pack                  | 24V DC 400 Ah  |                           |                     |
| Expected battery cycle              | 500            |                           |                     |
| Battery life time                   | 25500 h        | Units Per Tr              | ruck                |