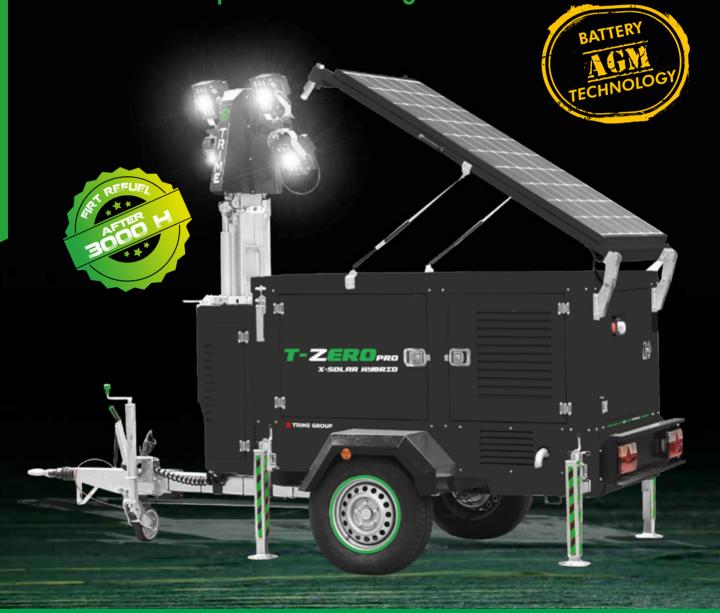

## LIGHTINGTOWER X-SOLAR HYBRID

A combination of power and savings

## LIGHTINGTOWER X-SOLAR HYBRID

Tremendous reduction in fuel, noise and CO2 emissions!

4 unit for truck

Construction Rural & hard to & work sites reach areas

areas

Military Gas,oil & mining applications operations

| technical data            | X-SOLAR Hybrid     |
|---------------------------|--------------------|
| Illuminated area          | 2400 sqm           |
| Batteries                 | 8x 6 Vdc 400ah AGM |
| Battery pack              | 24 Vdc 800ah AGM   |
| Running time from battery | 70 h               |
| Overall Running time      | 3000 h             |
| Engine                    | KUBOTAZ482         |
| Dimensions mm             | 3800X1656X2694     |
| Mast                      | hydraulic          |
| Weight                    | 1890 kg            |