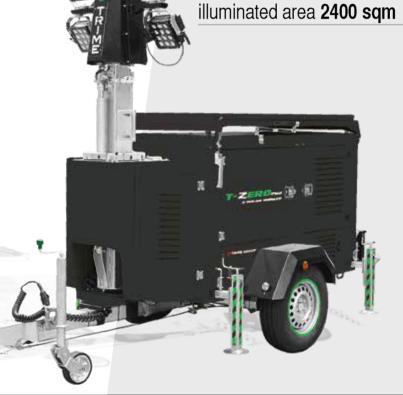

## LIGHTINGTOWER X-SOLAR HYBRID

Tremendous reduction in fuel, noise and CO2 emissions!

4 unit for truck

Construction Rural & hard to & work sites reach areas

areas

Military Gas,oil & mining applications operations

| technical data            | X-SOLAR Hybrid     |
|---------------------------|--------------------|
| Illuminated area          | 2400 sqm           |
| Batteries                 | 8x 6 Vdc 400ah AGM |
| Battery pack              | 24 Vdc 800ah AGM   |
| Running time from battery | 70 h               |
| Overall Running time      | 3000 h             |
| Engine                    | KUBOTAZ482         |
| Dimensions mm             | 3800X1656X2694     |
| Mast                      | hydraulic          |
| Weight                    | 1890 kg            |