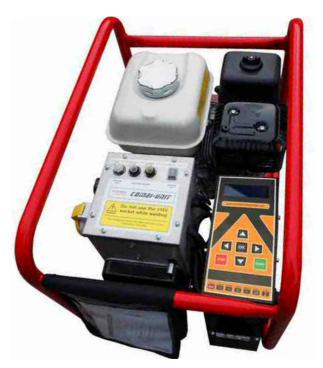

## ATS 180:COMBI Combined Generator and Welder

#### Electrofusion processors for plastic pipe welding world-wide

- All in one generator and electrofusion welder
- Handy portable unit size compact and convenient
- Specifically designed for service pipe installation and house connections market and useful for 'spot-hire' markets
- Welds PE and PP pressure fittings up to 180mm diameter in both Manual mode and Barcode mode **that require no more than 50 amps after initial start-up**
- Full data logging capabilities
- Download data log using USB memory
- Power outlet capable of powering auxiliary equipment when electrofusion welder is not operating
- No need for extension leads
- 1 piece welder eliminates unneeded equipment
- No separate generator required fits in boot of standard car
- Stainless Steel constructed Control Panel
- Separate output lead
- Includes BlueTooth Scanner
- Excellent for those `1-off' electrofusion jobs
- CE approved