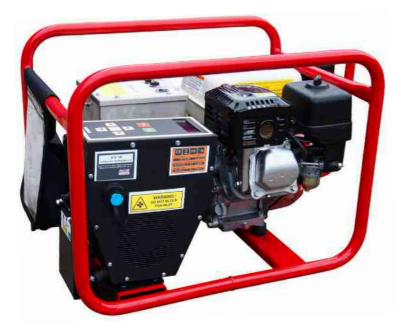

## ATS 180:COMBI Combined Generator and Welder

#### Electrofusion processors for plastic pipe welding world-wide

- All in one generator and electrofusion welder
- Handy portable unit size compact and convenient
- Specifically designed for service pipe installation and house connections market and useful for 'spot-hire' markets
- Welds PE and PP pressure fittings up to 180mm diameter in both Manual mode and Barcode mode **that require no more than 50 amps after initial start-up**
- Full data logging capabilities
- Download data log using USB memory
- Power outlet capable of powering auxiliary equipment when electrofusion welder is not operating
- No need for extension leads
- 1 piece welder eliminates unneeded equipment
- No separate generator required fits in boot of standard car
- Stainless Steel constructed Control Panel
- Separate output lead
- Includes BlueTooth Scanner
- Excellent for those `1-off' electrofusion jobs
- CE approved