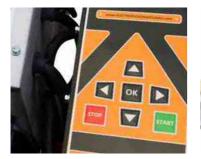

#### Electrofusion processors for plastic pipe welding world-wide

- All in one generator and electrofusion welder
- Handy portable unit size compact and convenient
- Specifically designed for service pipe installation and house connections market and useful for 'spot-hire' markets
- Welds PE and PP pressure fittings up to 180mm diameter in both Manual mode and Barcode mode **that require no more than 50 amps after initial start-up**
- Full data logging capabilities
- Download data log using USB memory
- Power outlet capable of powering auxiliary equipment when electrofusion welder is not operating
- No need for extension leads
- 1 piece welder eliminates unneeded equipment
- No separate generator required fits in boot of standard car
- Stainless Steel constructed Control Panel
- Separate output lead
- Includes BlueTooth Scanner
- Excellent for those `1-off' electrofusion jobs
- CE approved