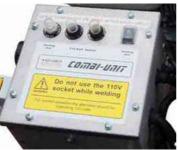

# Output Power Connections for this model:

- 110V version Single Socket
- 120V version Single Socket
- 230V version Single Socket