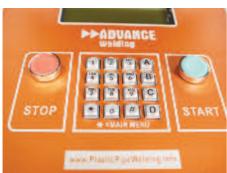

| SPECIFICATIONS                    | ACT 4                                 |
|-----------------------------------|---------------------------------------|
| Operating Modes                   | Manual, Easigrip                      |
| Controlled Welding Voltage        | 79V ac                                |
| Welding Current                   | 1-65A (100 A peak)                    |
| Welding Time                      | 1-3,600 Seconds                       |
| Supply Voltage                    | 110 V ac (40-60Hz)                    |
| Supply Current                    | 1-28A                                 |
| Supply Power                      | 7,500 KVA (peak)                      |
|                                   | · · · · · · · · · · · · · · · · · · · |
| Weight                            | 20 kg<br>38 x 38 x 40 cm              |
| Size                              | - 15 °c to +50 °c                     |
| Operating Temperature             | - 15 0 10 +50 0                       |
| Programmable Maintenance          | <b>√</b>                              |
| Waterproof & Dustproof to IP65    | <b>√</b>                              |
| Backlit Four Line Display         | √<br>√                                |
| Alphanumeric Keypad               | <b>√</b>                              |
| Multi-lingual Intuitive Mene      | ✓                                     |
| Configurable Operation            | ✓                                     |
| Ohms, Volts, Amps Meters Built In | ✓                                     |
| Fusion Time & Energy Displayed    | ✓                                     |
| Manual Entry of Fusion Time       | ✓                                     |
| Bar Code Entry of Fusion Time     | _                                     |
| Temperature Compensation          | _                                     |
| Bar Code Pen                      | _                                     |
| Bar Code Scanner                  | _                                     |
| Data Log Memory (2048 Welds)      | <b>√</b>                              |
| Data Download PC Software         | <u></u>                               |
| Software Upgrade By USB Memory    | <b>√</b>                              |
| Data Download PC Software         | <b>✓</b>                              |
| Read Traceability Bar Codes       | _                                     |
| Operator Welding Pass             | <b>√</b>                              |
| Wireless Email & SMS Text         | OPT                                   |
| GPS Location Logging              | OPT                                   |
|                                   |                                       |