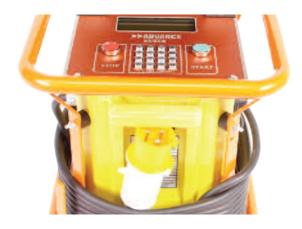

## ► ACT4 80V ELECTOFUSION WELDERS

The ACT series welding units have been designed with rugged reliability in mind. They have been tailored to the utility rental market, where problems and downtime cost money. They are built in a strong plastic case, with a steel protective frame and have an intuitive user interface. The ACT4 is designed to weld large diameter 80V PE pressure fittings up to 630mm in Manual mode with full data logging. It is also approved to weld Radius Easigrip fittings with multi-cycle times. The ACT welding units are fully approved to the UK National Grid 'Gas Industry Standard' ECE1.