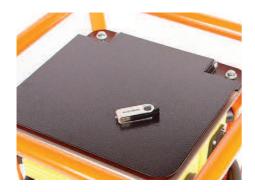

| SPECIFICATIONS                    | ACT 4                                 |
|-----------------------------------|---------------------------------------|
| Operating Modes                   | Manual, Easigrip                      |
| Controlled Welding Voltage        | 79V ac                                |
| Welding Current                   | 1-65A (100 A peak)                    |
| Welding Time                      | 1-3,600 Seconds                       |
| Supply Voltage                    | 110 V ac (40-60Hz)                    |
| Supply Current                    | 1-28A                                 |
| Supply Power                      | 7,500 KVA (peak)                      |
|                                   | · · · · · · · · · · · · · · · · · · · |
| Weight                            | 20 kg<br>38 x 38 x 40 cm              |
| Size                              | - 15 °c to +50 °c                     |
| Operating Temperature             | - 15 0 10 +50 0                       |
| Programmable Maintenance          | <b>√</b>                              |
| Waterproof & Dustproof to IP65    | <b>√</b>                              |
| Backlit Four Line Display         | √<br>√                                |
| Alphanumeric Keypad               | <b>√</b>                              |
| Multi-lingual Intuitive Mene      | ✓                                     |
| Configurable Operation            | ✓                                     |
| Ohms, Volts, Amps Meters Built In | ✓                                     |
| Fusion Time & Energy Displayed    | ✓                                     |
| Manual Entry of Fusion Time       | ✓                                     |
| Bar Code Entry of Fusion Time     | _                                     |
| Temperature Compensation          | _                                     |
| Bar Code Pen                      | _                                     |
| Bar Code Scanner                  | _                                     |
| Data Log Memory (2048 Welds)      | <b>√</b>                              |
| Data Download PC Software         | <u></u>                               |
| Software Upgrade By USB Memory    | <b>√</b>                              |
| Data Download PC Software         | <b>✓</b>                              |
| Read Traceability Bar Codes       | _                                     |
| Operator Welding Pass             | <b>√</b>                              |
| Wireless Email & SMS Text         | OPT                                   |
| GPS Location Logging              | OPT                                   |
|                                   |                                       |