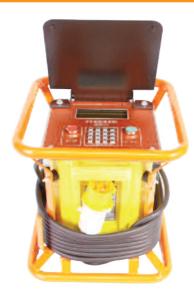

## ► ACT4 80V ELECTOFUSION WELDERS

The ACT series welding units have been designed with rugged reliability in mind. They have been tailored to the utility rental market, where problems and downtime cost money. They are built in a strong plastic case, with a steel protective frame and have an intuitive user interface. The ACT4 is designed to weld large diameter 80V PE pressure fittings up to 630mm in Manual mode with full data logging. It is also approved to weld Radius Easigrip fittings with multi-cycle times. The ACT welding units are fully approved to the UK National Grid 'Gas Industry Standard' ECE1.