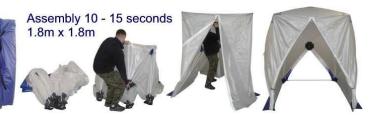

| TYPE          | SIZE (I)x(w)x(h)               | WEIGHT<br>(Kg) |
|---------------|--------------------------------|----------------|
| 180 5ST BF HD | 1.8 x 1.8 x 2.0 m<br>(6x6x7ft) | 18             |
| 250 5ST BF HD | 2.5 x 2.5 x 2.0 m<br>(8x8x7ft) | 23             |
| CB11ED        | H D Carry Bag                  | 2.5            |

Exclusive of VAT & Delivery

Fold away size 180 5ST BFHD AP: 1.45m x 0.35m 250 5ST BFHD AP: 1.65m x 0.35m