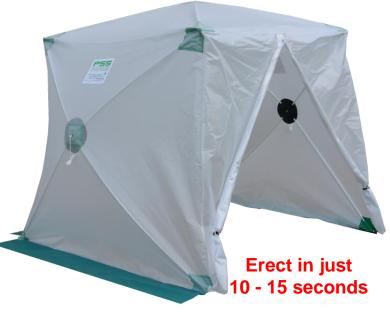

## **Speed Tent – Square**

## **Heavy Duty Specifications:**

- Translucent PVC 550g reinforced Flame Retardant – allows maximum natural light into tent work area
- RF Welded seams
- Robust Die cast central joints
- Double rubber protection feet for longer product life
- Fibreglass framework Increased rod diameter for added strength
- Rubber disc finger protection (integrated) for centre joint
- Integral Frame & Cover No loose parts
- Rear zip for pipe access
- Non-conductive
- Guy lines & Tent Pegs
- All spares available and tent repairs
- Aplant/ PSS HIRE logo
- HD Carry Bag

| TYPE          | SIZE (I)x(w)x(h)               | WEIGHT<br>(Kg) |
|---------------|--------------------------------|----------------|
| 180 5ST BF HD | 1.8 x 1.8 x 2.0 m<br>(6x6x7ft) | 18             |
| 250 5ST BF HD | 2.5 x 2.5 x 2.0 m<br>(8x8x7ft) | 23             |
| CB11ED        | H D Carry Bag                  | 2.5            |