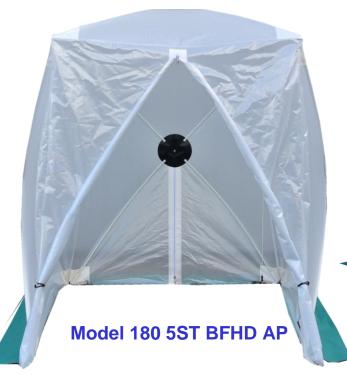

## **Speed Tent – Square**

## **Heavy Duty Specifications:**

- Translucent PVC 550g reinforced Flame Retardant – allows maximum natural light into tent work area
- RF Welded seams
- Robust Die cast central joints
- Double rubber protection feet for longer product life
- Fibreglass framework Increased rod diameter for added strength
- Rubber disc finger protection (integrated) for centre joint
- Integral Frame & Cover No loose parts
- Rear zip for pipe access
- Non-conductive
- Guy lines & Tent Pegs
- All spares available and tent repairs
- Aplant/ PSS HIRE logo
- HD Carry Bag

| TYPE          | SIZE (I)x(w)x(h)               | WEIGHT<br>(Kg) |
|---------------|--------------------------------|----------------|
| 180 5ST BF HD | 1.8 x 1.8 x 2.0 m<br>(6x6x7ft) | 18             |
| 250 5ST BF HD | 2.5 x 2.5 x 2.0 m<br>(8x8x7ft) | 23             |
| CB11ED        | H D Carry Bag                  | 2.5            |