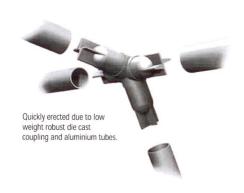

## **Material**

- 550gms PVC coated polyester
- The fabric is fire retardant to BS7837 (1996)
- Rot water and mildew repellent
- Heavy duty tubular frame Al 44mm x 2.0mm wall thickness frame

## **Features**

- · Windows with mesh ventilation and roll down storm covers
- Dutch laced doors front and back
- Pegging points on tent and mud wall
- · Storm guy fixings in corners
- Double sewn seams
- Reinforced saddles to prevent wear
- Simple frame system only 2 types of angle.
- · All roof poles are identical
- · All leg poles are identical
- · Fit on ground rails available extra