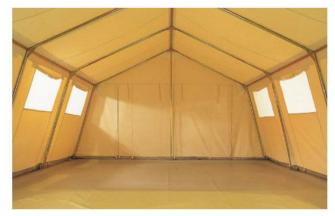

## **Features**

- · Windows with mesh ventilation and roll down storm covers
- Dutch laced doors front and back
- Pegging points on tent and mud wall
- · Storm guy fixings in corners
- Double sewn seams
- Reinforced saddles to prevent wear
- Simple frame system only 2 types of angle.
- · All roof poles are identical
- · All leg poles are identical
- · Fit on ground rails available extra