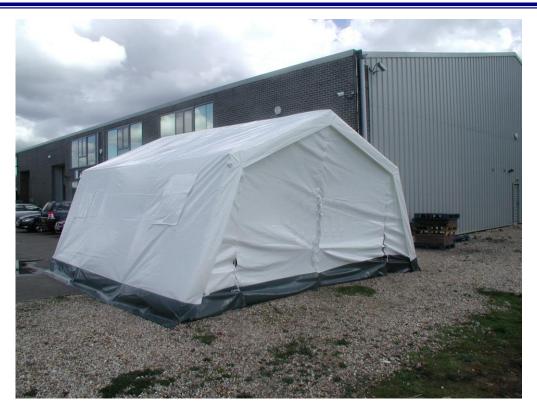

## - SHEERSPEED SHELTERS LTD -

UK Manufacturing Company.

 $5m \times 6.2m \times 3.9m$  (h)

## **Material**

- 550gms PVC coated polyester
- The fabric is fire retardant to BS7837 (1996)
- Rot water and mildew repellent
- Heavy duty tubular frame Al 44mm x 2.0mm wall thickness frame

## **Features**

- · Windows with mesh ventilation and roll down storm covers
- Dutch laced doors front and back
- Pegging points on tent and mud wall
- · Storm guy fixings in corners
- Double sewn seams
- Reinforced saddles to prevent wear
- Simple frame system only 2 types of angle.
- · All roof poles are identical
- · All leg poles are identical
- · Fit on ground rails available extra