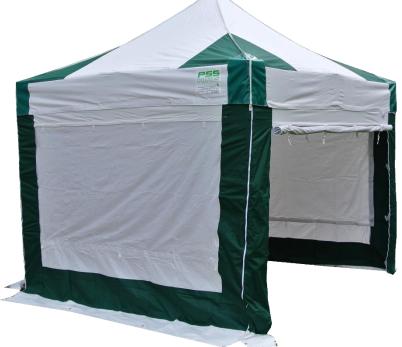

## APLANT/ PSS HIRE T500 Trackstar Large Shelter

SHEERS LTD

UK Manufacturing Company

- -2.0m internal height
- Heavy-duty PVC coated and reinforced canopy Strengthened in all corners with additional Heavy-duty Double sided PVC
- 50mm Velcro attachment between canopy & sidewalls for extra strength and durability
- 1 x 2 zip front door sidewall, 1 x 1 zip door rear panel, 2 x window panels
- Side panels are 2m height allowing for easy fit and removal
- Heavy-duty Aluminium framework 50mm hexagonal diameter (6mm wall thickness)
- Cross bar load area load increased for greater stability and strength
- Telescopic locking pin upgrades preventing frame drop during operation
- Frame & Canopy Heavy-duty Carry bag
- Tent pegs -4 off heavy duty pegs, 4 standard pegs
- Tie down adjustable heavy-duty straps
- Waterproof seams
- Flame Retardant

## **Dimensions:**

3m x 3m x 2.1m (Standing height) Height to Peak - .9m Weight (complete) - 58kg Door height 1.90m Wall height 2.10m

Folded –
Frame & Canopy
160cm x 40cm x 40cm
Weight 43kg
Sidewalls
50cm x 50cm x 40cm
Weight 15kg