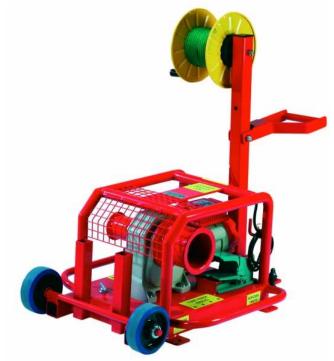

## **Electric Winch**

The Cable Puller provides the perfect solution to installing long or heavy lengths of cable in difficult locations. It reduces the manpower hours required to meet installation deadlines, and is safer and faster.

- \* Unlimited length of pull and choice of rope speed
- \* Compact, lightweight and portable
- \* 110V or 240V AC model for internal use in buildings and tunnels
- \* Reverse rotation for controlled release at high loads

## **Technical Specification**

Max Drum Weight Kgs: 2500 Small Drums, 1500 Large Drums Rope Speed (mtrs/min): 2.5 Small Drums, 4.0 Large Drums

Dimensions: L. 655mm x W.550mm x H.400MM

Weight: 95Kgs

## Accessories Included

Detechable Rope Storage Drum as shown (larger drum available as an option)

Deadman Foot Control with 2mtr Cable.